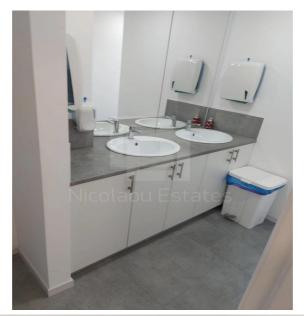

| F | Property Info     |     | Plot / Area Info | Additional info  |         |
|---|-------------------|-----|------------------|------------------|---------|
| ( | Covered Area      | 500 |                  | Reference Number | VL47808 |
|   | loor Number       | 2   |                  | Property type    | Office  |
| ı | Energy Efficiency | В   |                  | Bathrooms        | 2       |