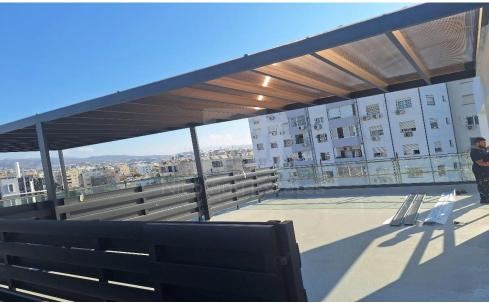

## **500m<sup>2</sup> Office for Rent in Limassol District**

A large mainly open plan office available for rent in a very central and sought after location in Limassol. The office offers a private roof garden and 7 parking spaces.

**Amenities** Location

• Balcony Region: **Limassol** 

**Price: €10 000 + VAT** 

VAT for this property is €1,480 or €1,900. VAT usually is 19%. If it is your first purchase of property, you can have VAT reduced to 5% for the first 150sq.m. of the property.