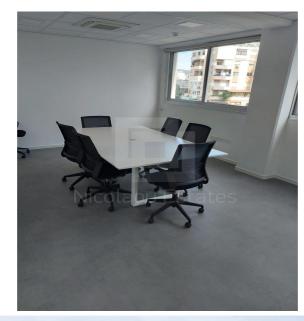

## **500m<sup>2</sup> Office for Rent in Limassol District**

A large mainly open plan office available for rent in a very central and sought after location in Limassol. The office offers a private roof garden and 7 parking spaces.