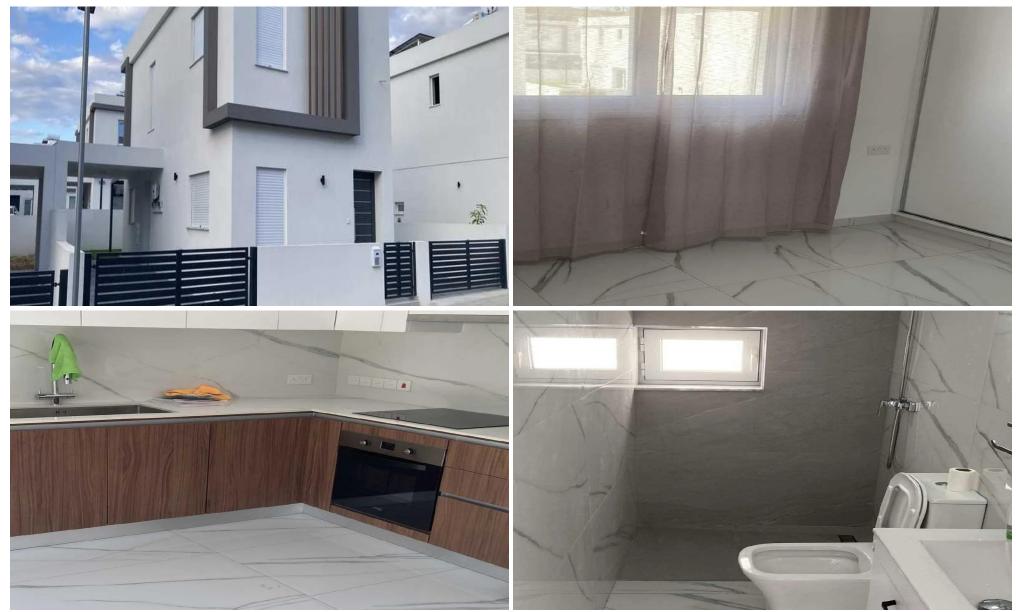

## 2 Bedroom House for Rent in Moni, Limassol District

 $\Box$  House for rent — Moni, Limassol  $\Box$  Price: €1,700/month Modern 2-bedroom house in the quiet village of Moni, just a few minutes from Limassol. An excellent choice for those who value privacy but do not want to be cut off from city life. This house combines modern conveniences with eco-friendly features.  $\Box$  Area: 111 m<sup>2</sup>  $\Box$  2 bedrooms  $\Box$  2 bathrooms with shower \* Fully air-conditioned — in bedrooms, living room, and kitchen  $\Box$  Energy-saving system with 3 kW solar panels to reduce electricity costs  $\Box$  Unfurnished — perfect place to create your own space  $\Box$  Covered parking for 2 cars  $\Box$  Artificial lawn — for an easy-to-maintain garden  $\Box$  Additional ...