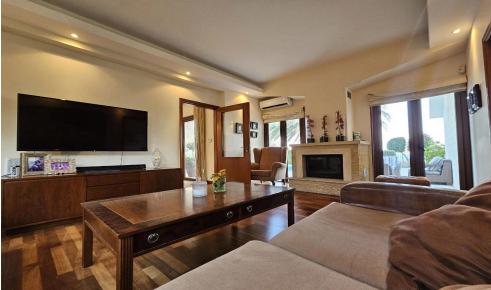

## 4 Bedroom House for Rent in Parekklisia Tourist Area, Limassol District

4 bedroom villa for rent with sea view in Saint Raphael area, Limassol. The house consists of two floors. On the ground floor there is a dining room combined with a living room, two small living rooms, a fireplace, a spacious kitchen with an additional kitchen and a laundry room equipped with a dryer and a Miele washing machine, a guest toilet. There are 4 bedrooms on the second floor. The master bedroom has a separate walk-in closet and a bathroom with a walk-in shower. An additional staff room with a separate entrance (with shower and bathroom). There are air conditioners in all rooms. A large garden. Central heating. Covered parking space for 2 cars.