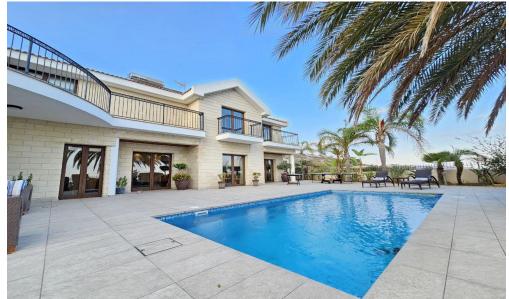

## 4 Bedroom House for Rent in Parekklisia Tourist Area, Limassol District

4 bedroom villa for rent with sea view in Saint Raphael area, Limassol. The house consists of two floors. On the ground floor there is a dining room combined with a living room, two small living rooms, a fireplace, a spacious kitchen with an additional kitchen and a laundry room equipped with a dryer and a Miele washing machine, a guest toilet. There are 4 bedrooms on the second floor. The master bedroom has a separate walk-in closet and a bathroom with a walk-in shower. An additional staff room with a separate entrance (with shower and bathroom). There are air conditioners in all rooms. A large garden. Central heating. Covered parking space for 2 cars.