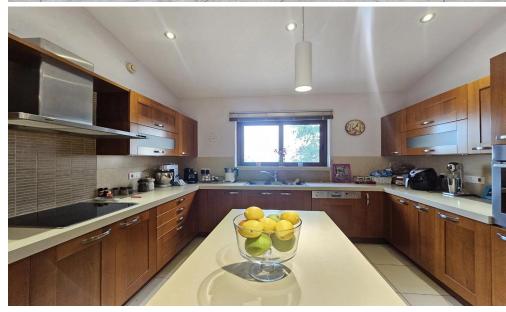

## 4 Bedroom House for Rent in Parekklisia Tourist Area, Limassol District

4 bedroom villa for rent with sea view in Saint Raphael area, Limassol. The house consists of two floors. On the ground floor there is a dining room combined with a living room, two small living rooms, a fireplace, a spacious kitchen with an additional kitchen and a laundry room equipped with a dryer and a Miele washing machine, a guest toilet. There are 4 bedrooms on the second floor. The master bedroom has a separate walk-in closet and a bathroom with a walk-in shower. An additional staff room with a separate entrance (with shower and bathroom). There are air conditioners in all rooms. A large garden. Central heating. Covered parking space for 2 cars.