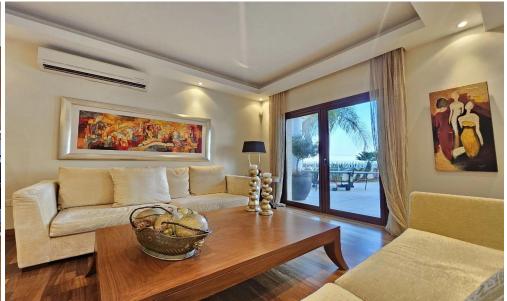

## 4 Bedroom House for Rent in Parekklisia Tourist Area, Limassol District

4 bedroom villa for rent with sea view in Saint Raphael area, Limassol. The house consists of two floors. On the ground floor there is a dining room combined with a living room, two small living rooms, a fireplace, a spacious kitchen with an additional kitchen and a laundry room equipped with a dryer and a Miele washing machine, a guest toilet. There are 4 bedrooms on the second floor. The master bedroom has a separate walk-in closet and a bathroom with a walk-in shower. An additional staff room with a separate entrance (with shower and bathroom). There are air conditioners in all rooms. A large garden. Central heating. Covered parking space for 2 cars.