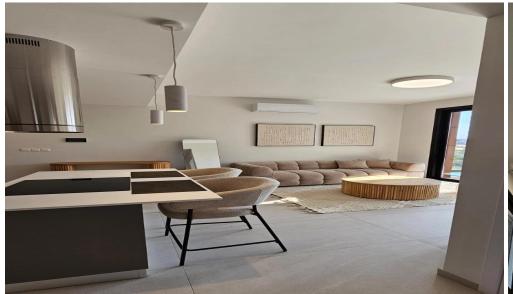

# 1 Bedroom Apartment for Rent in Germasogeia, Limassol District

For Rent: Modern 1-Bedroom Apartment in Germasogeia, Limassol

Enjoy luxury living in this brand-new, fully furnished apartment with breathtaking sea views. Features include covered parking, a storage unit, and hassle-free utility bill transfers. Price includes common expenses; two deposits required. Perfect for a stylish and convenient lifestyle!

| Property Info     |                | Plot / Area Info |     | Additional info  |                  |
|-------------------|----------------|------------------|-----|------------------|------------------|
| Covered Area      | 55             |                  |     | Reference Number | 236578           |
| Floor Number      | 2              | Parking `        | Voc | Property type    | <b>Apartment</b> |
| Energy Efficiency | A              | Parking          | Yes | Condition        | <b>Brand New</b> |
| Air Conditioning  | All rooms, Yes |                  |     | Bathrooms        | 1                |