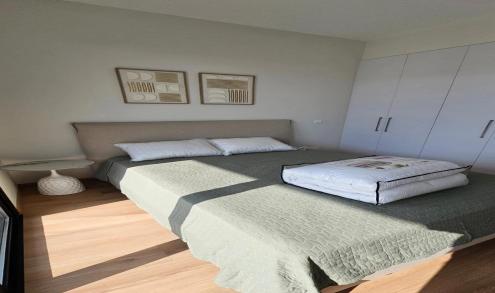

# 1 Bedroom Apartment for Rent in Germasogeia, Limassol District

For Rent: Modern 1-Bedroom Apartment in Germasogeia, Limassol

Enjoy luxury living in this brand-new, fully furnished apartment with breathtaking sea views. Features include covered parking, a storage unit, and hassle-free utility bill transfers. Price includes common expenses; two deposits required. Perfect for a stylish and convenient lifestyle!

| Property Info     |                | Plot / Area Info |     | Additional info  |                  |
|-------------------|----------------|------------------|-----|------------------|------------------|
| Covered Area      | 55             |                  |     | Reference Number | 236578           |
| Floor Number      | 2              | Parking `        | Voc | Property type    | <b>Apartment</b> |
| Energy Efficiency | A              | Parking          | Yes | Condition        | <b>Brand New</b> |
| Air Conditioning  | All rooms, Yes |                  |     | Bathrooms        | 1                |