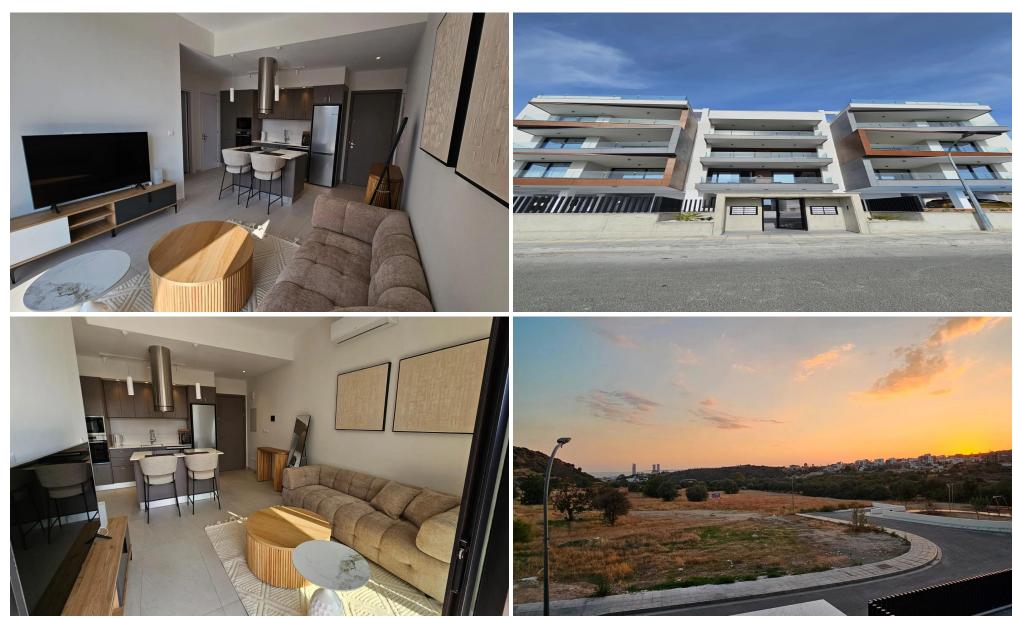

# 1 Bedroom Apartment for Rent in Germasogeia, Limassol District

For Rent: Modern 1-Bedroom Apartment in Germasogeia, Limassol

Enjoy luxury living in this brand-new, fully furnished apartment with breathtaking sea views. Features include covered parking, a storage unit, and hassle-free utility bill transfers. Price includes common expenses; two deposits required. Perfect for a stylish and convenient lifestyle!

| Property Info     |                | Plot / Area Info |     | Additional info  |                  |
|-------------------|----------------|------------------|-----|------------------|------------------|
| Covered Area      | 55             |                  |     | Reference Number | 236578           |
| Floor Number      | 2              | Parking `        | Voc | Property type    | <b>Apartment</b> |
| Energy Efficiency | A              | Parking          | Yes | Condition        | <b>Brand New</b> |
| Air Conditioning  | All rooms, Yes |                  |     | Bathrooms        | 1                |

#### Location

Location: Germasogeia Region: Limassol

**Price: €1 700 + VAT** 

VAT for this property is €85 or €323. VAT usually is 19%. If it is your first purchase of property, you can have VAT reduced to 5% for the first 150sq.m. of the property.