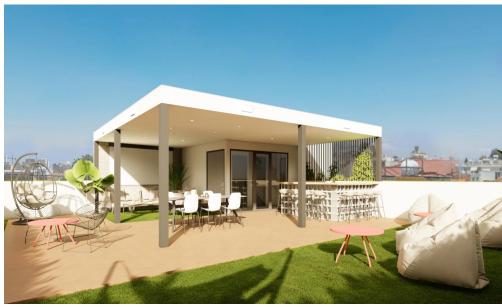

## 270m<sup>2</sup> Office for Rent in Limassol District

Property Description: Offices in Historical Center

**Ground Floor** 

Status: Under Construction Covered Area: 270 m²

Total Area: 270 m<sup>2</sup>

Located in the vibrant Historical Center, these offices combine modern design with a prime, culturally rich location. Perfect for businesses seeking a blend of contemporary functionality and historical charm.

**Amenities** Location

Region: Limassol

**Price: €10 000 + VAT** 

VAT for this property is €1,122 or €1,900. VAT usually is 19%. If it is your first purchase of property, you can have VAT reduced to 5% for the first 150sq.m. of the property.