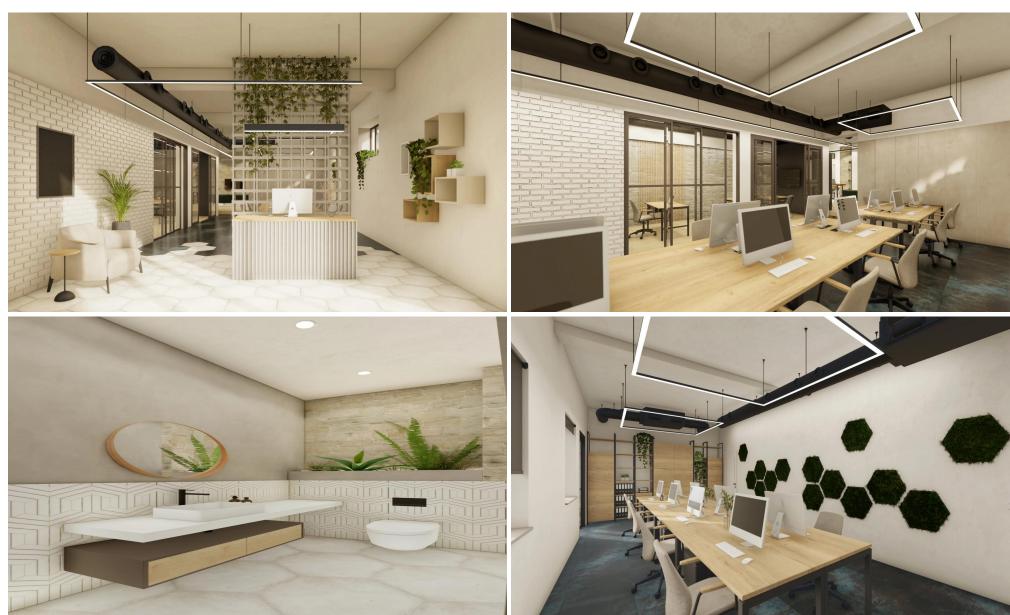

## 270m<sup>2</sup> Office for Rent in Limassol District

Property Description: Offices in Historical Center

**Ground Floor** 

Status: Under Construction Covered Area: 270 m²

Total Area: 270 m<sup>2</sup>

Located in the vibrant Historical Center, these offices combine modern design with a prime, culturally rich location. Perfect for businesses seeking a blend of contemporary functionality and historical charm.

**Amenities** Location

Region: Limassol

**Price: €10 000 + VAT** 

VAT for this property is €1,122 or €1,900. VAT usually is 19%. If it is your first purchase of property, you can have VAT reduced to 5% for the first 150sq.m. of the property.