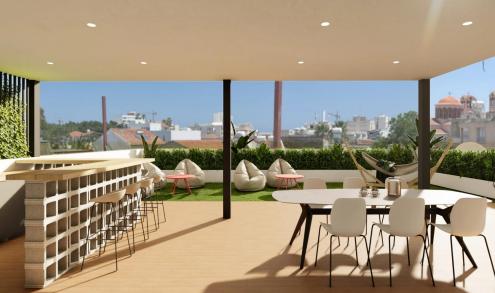

## 270m<sup>2</sup> Office for Rent in Limassol District

Property Description: Offices in Historical Center

**Ground Floor** 

Status: Under Construction Covered Area: 270 m²

Total Area: 270 m<sup>2</sup>

Located in the vibrant Historical Center, these offices combine modern design with a prime, culturally rich location. Perfect for businesses seeking a blend of contemporary functionality and historical charm.

**Amenities** Location

Region: Limassol

**Price: €10 000 + VAT** 

VAT for this property is €1,122 or €1,900. VAT usually is 19%. If it is your first purchase of property, you can have VAT reduced to 5% for the first 150sq.m. of the property.