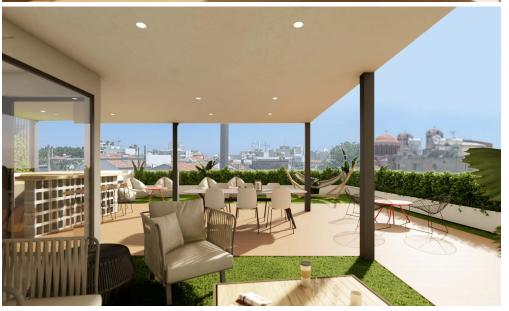

## 270m<sup>2</sup> Office for Rent in Limassol District

Property Description: Offices in Historical Center

**Ground Floor** 

Status: Under Construction Covered Area: 270 m²

Total Area: 270 m<sup>2</sup>

Located in the vibrant Historical Center, these offices combine modern design with a prime, culturally rich location. Perfect for businesses seeking a blend of contemporary functionality and historical charm.