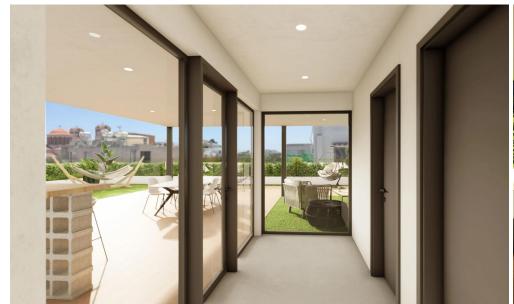

## 270m<sup>2</sup> Office for Rent in Limassol District

Property Description: Offices in Historical Center

**Ground Floor** 

Status: Under Construction Covered Area: 270 m²

Total Area: 270 m<sup>2</sup>

Located in the vibrant Historical Center, these offices combine modern design with a prime, culturally rich location. Perfect for businesses seeking a blend of contemporary functionality and historical charm.

**Amenities** Location

Region: Limassol

**Price: €10 000 + VAT** 

VAT for this property is €1,122 or €1,900. VAT usually is 19%. If it is your first purchase of property, you can have VAT reduced to 5% for the first 150sq.m. of the property.