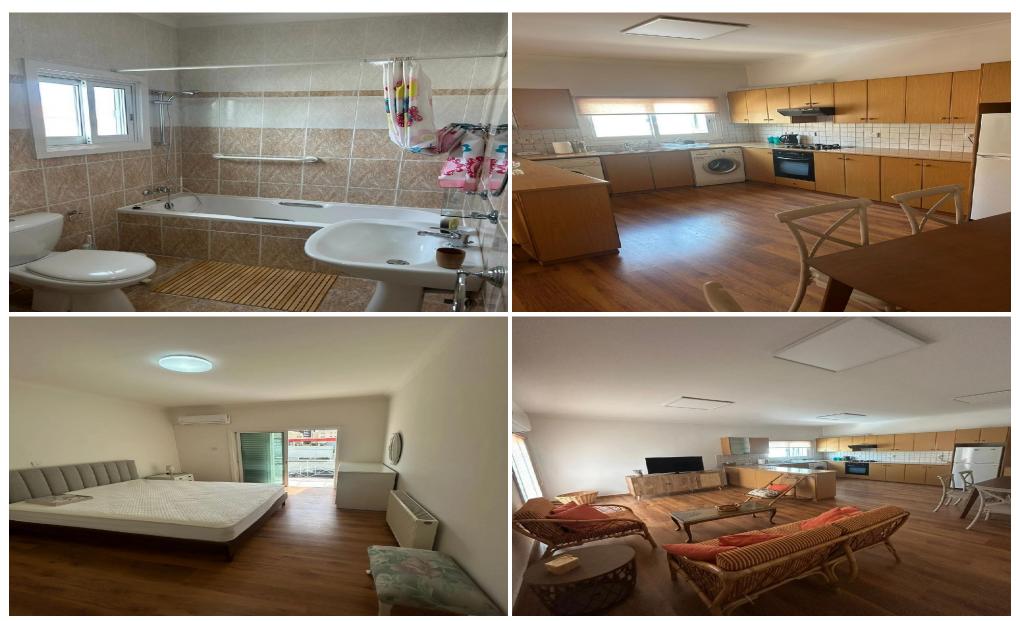

## 2 Bedroom House for Rent in Limassol - Panthea

House for rent — Panthea, Limassol ☐ Price: €1,900/month Fully renovated 2-bedroom house in the prestigious Panthea area, Mesa Geitonia. Perfect for a couple, family, or professionals who appreciate comfort, style, and convenient location. ☐ Area: 100 m² ☐ 2 spacious bedrooms ☐ 2 bathrooms ☐ Full renovation and new furniture \* Air conditioning and heating ☐ Fully equipped kitchen ☐ City view ☐ Private covered parking ☐ Energy efficiency: certificate in process ☐ Close to the city center, best schools, shops, and all necessary amenities. The area is quiet, residential, with quick access to main highways and Limassol infrastructure. https://t.me/Realty\_S...