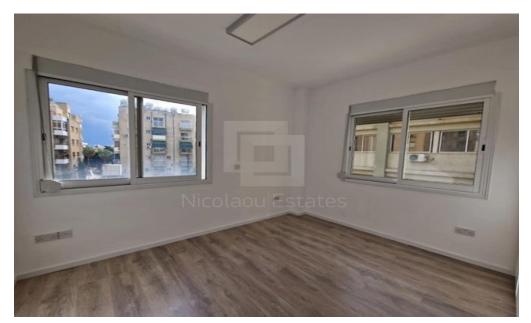

## **100m<sup>2</sup> Office for Rent in Limassol - Neapolis**

we have 2 offices in the same building in a central location in Limassol office 1 Size 100 sqm Rent 1900 per month Condition Fully renovated Features Laminated flooring New air conditioning units Professional office lighting Structured cabling One covered parking space Balcony overlooking the main street New Refrigerator and dishwashing machine Parking space opposite the building office 2 Size 100 sqm Rent 2 000 per month Condition Fully renovated Features Laminated flooring New air conditioning units Professional office lighting Structured cabling One covered parking space Balcony overlooking the main street Parking space opposite the building