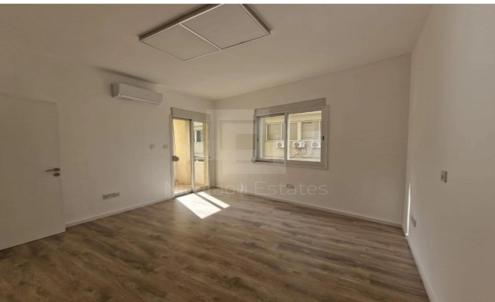

## **100m<sup>2</sup> Office for Rent in Limassol - Neapolis**

we have 2 offices in the same building in a central location in Limassol office 1 Size 100 sqm Rent 1900 per month Condition Fully renovated Features Laminated flooring New air conditioning units Professional office lighting Structured cabling One covered parking space Balcony overlooking the main street New Refrigerator and dishwashing machine Parking space opposite the building office 2 Size 100 sqm Rent 2 000 per month Condition Fully renovated Features Laminated flooring New air conditioning units Professional office lighting Structured cabling One covered parking space Balcony overlooking the main street Parking space opposite the building