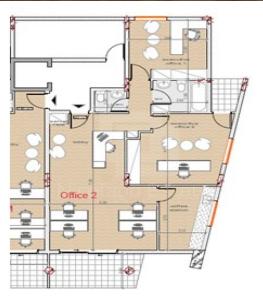

## **100m<sup>2</sup> Office for Rent in Limassol - Neapolis**

we have 2 offices in the same building in a central location in Limassol office 1 Size 100 sqm Rent 1900 per month Condition Fully renovated Features Laminated flooring New air conditioning units Professional office lighting Structured cabling One covered parking space Balcony overlooking the main street New Refrigerator and dishwashing machine Parking space opposite the building office 2 Size 100 sqm Rent 2 000 per month Condition Fully renovated Features Laminated flooring New air conditioning units Professional office lighting Structured cabling One covered parking space Balcony overlooking the main street Parking space opposite the building