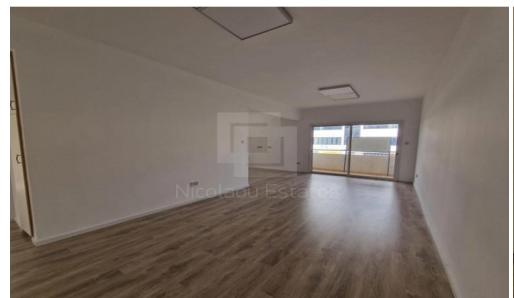

## **100m<sup>2</sup> Office for Rent in Limassol - Neapolis**

we have 2 offices in the same building in a central location in Limassol office 1 Size 100 sqm Rent 1900 per month Condition Fully renovated Features Laminated flooring New air conditioning units Professional office lighting Structured cabling One covered parking space Balcony overlooking the main street New Refrigerator and dishwashing machine Parking space opposite the building office 2 Size 100 sqm Rent 2 000 per month Condition Fully renovated Features Laminated flooring New air conditioning units Professional office lighting Structured cabling One covered parking space Balcony overlooking the main street Parking space opposite the building