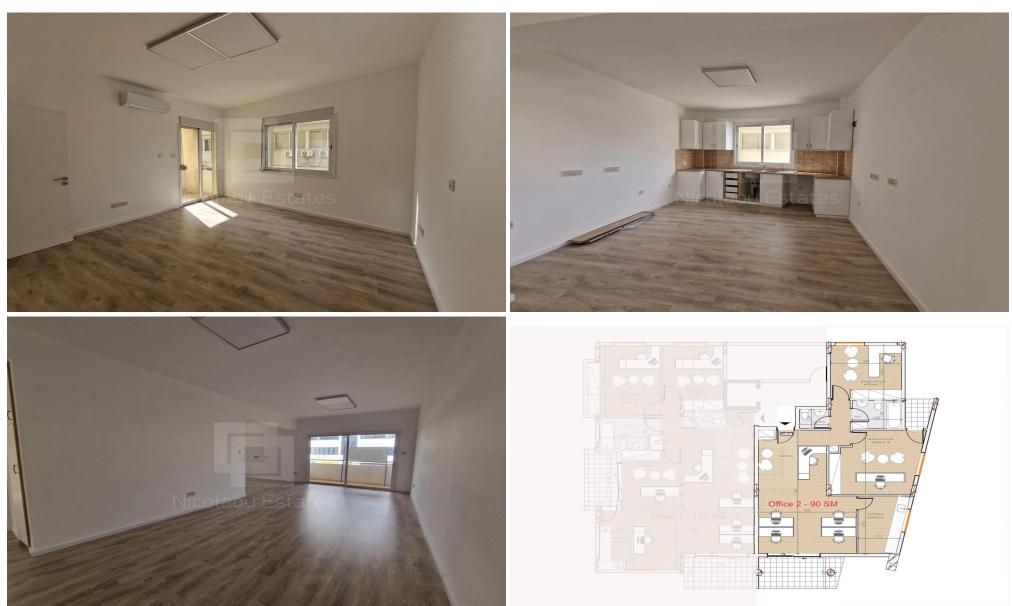

## 90m<sup>2</sup> Office for Rent in Limassol District

Office space with structured cabling women and men s separate bathrooms kitchenette and external veranda. The internal covered space is 90m2. It comes with 1 allocated parking space and opposite the property there is virtually unlimited parking space at extra cost either by the day monthly or yearly agreement.

Property Info
Plot / Area Info

Covered Area 90
Energy Efficiency C

Property type
Office

**Amenities** Location

• Balcony Region: **Limassol** 

**Price: €1 800 + VAT** 

VAT for this property is €90 or €342. VAT usually is 19%. If it is your first purchase of property, you can have VAT reduced to 5% for the first 150sq.m. of the property.