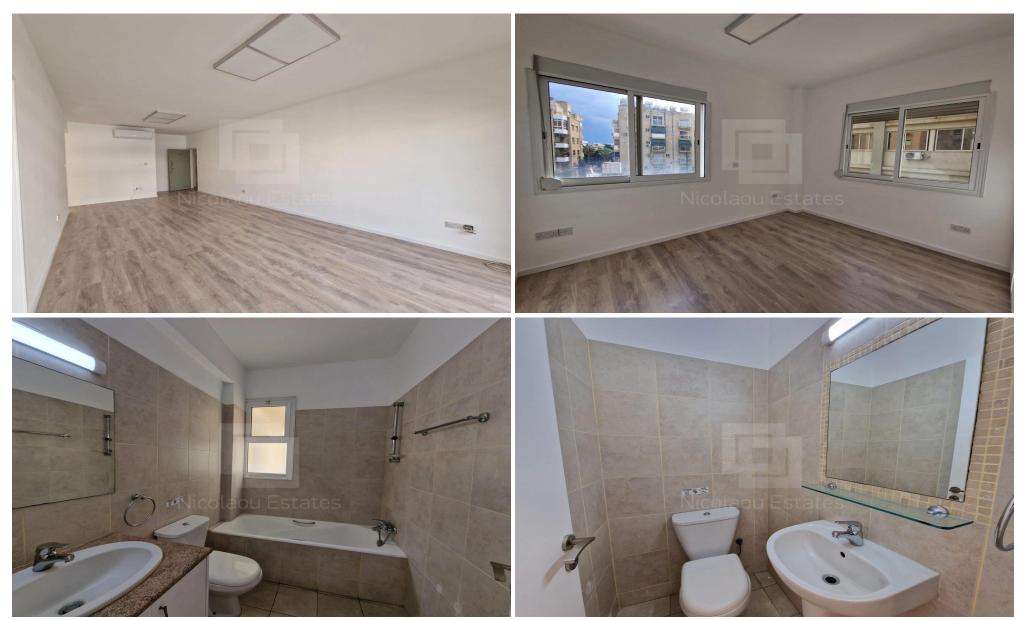

2

Bathrooms

## 90m<sup>2</sup> Office for Rent in Limassol District

Office space with structured cabling women and men s separate bathrooms kitchenette and external veranda. The internal covered space is 90m2. It comes with 1 allocated parking space and opposite the property there is virtually unlimited parking space at extra cost either by the day monthly or yearly agreement.