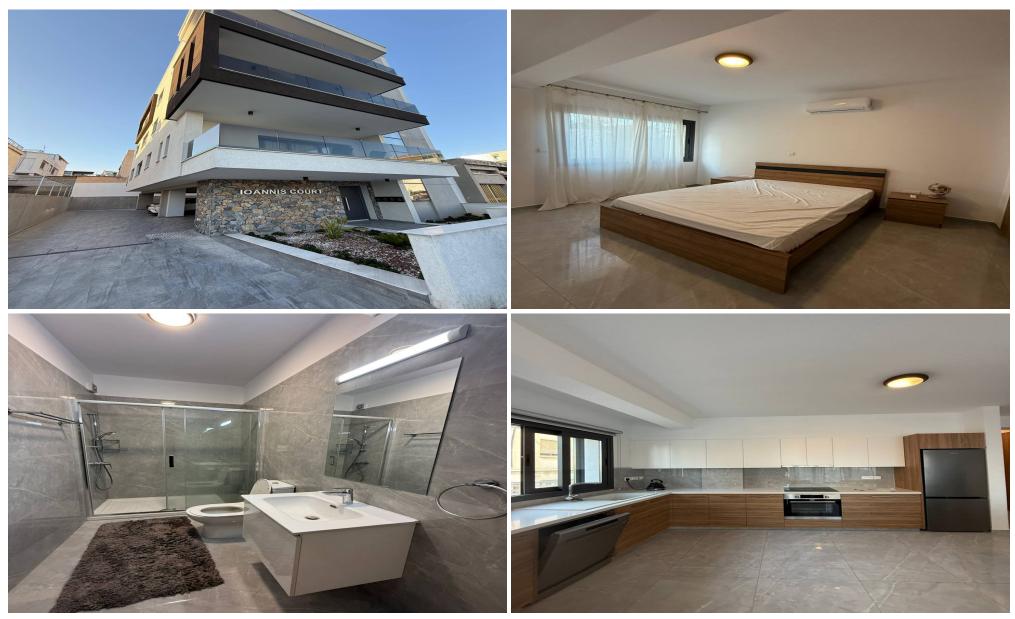

### **3 Bedroom House for Rent in Limassol - Mesa Geitonia**

MESA GEITONIA SPYROU KYPRIANOU 200 METERS FROM BRAIN ROCKET HOUSE 1 YEAR Pets allowed 3 bedrooms, 2 bathrooms 1800 euros + 1 deposit Reg. No 186/ License No56