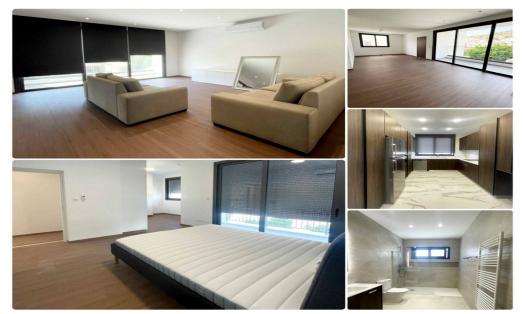

## 2 Bedroom Apartment for Rent in Germasogeia, Limassol District

1554 RENT Limassol Apartment 130m2 Location: Germasogeia behind the highway Year of construction: 2023 Floor: 1 2 bedrooms 2 bathrooms Air conditioners Balcony Elevator Open parking Price 2000€ LN177/E,RN1000

| Property Info | Plot / Area Info                       | Additional info |           |  |  |
|---------------|----------------------------------------|-----------------|-----------|--|--|
| Covered Area  | 130                                    | Property type   | Apartment |  |  |
| Amenities     | Location                               |                 |           |  |  |
|               | Location: Germasogeia Region: Limassol |                 |           |  |  |