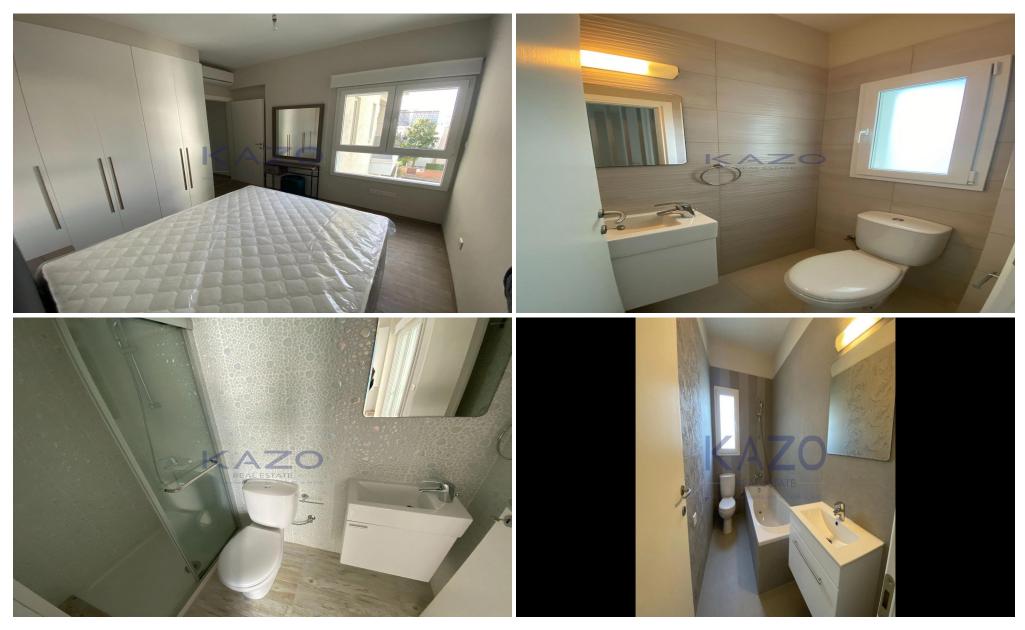

## for Rent in Parekklisia, Limassol District

Available for rent is a spacious duplex in the welcoming area of Parekklisia. This well-maintained, used home offers a generous internal space of 140 m², providing comfort and convenience for everyday living. The duplex features three bright bedrooms and one modern bathroom, making it ideal for families or those who need extra space for work or hobbies.

The property includes amenities designed for your enjoyment and well-being, such as a private swimming pool and a shared gym, perfect for relaxation and staying active. An elevator adds convenience, making all levels easily accessible.