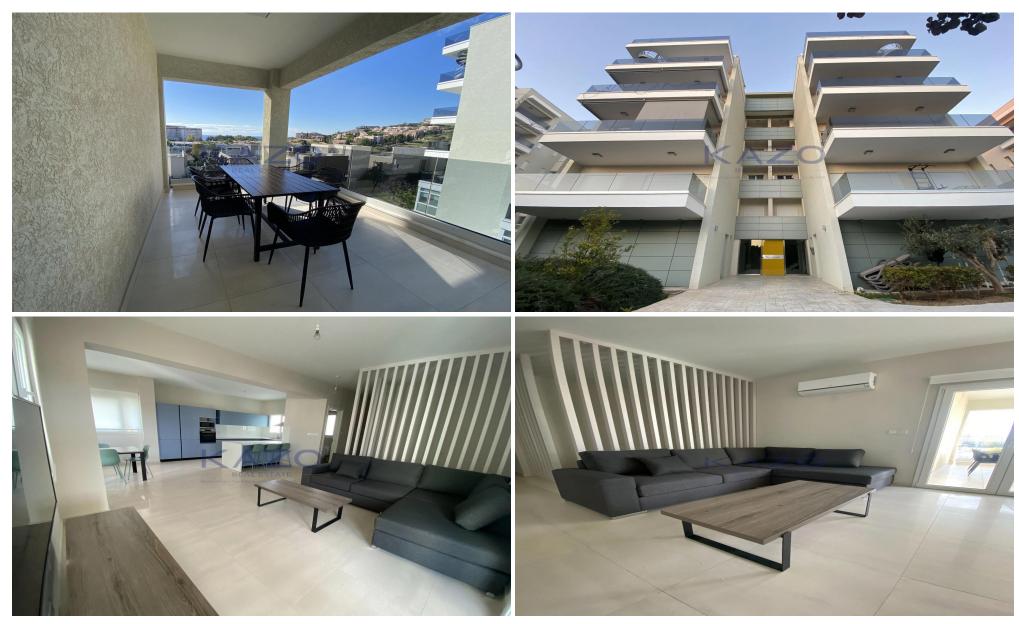

## for Rent in Parekklisia, Limassol District

Available for rent is a spacious duplex in the welcoming area of Parekklisia. This well-maintained, used home offers a generous internal space of 140 m², providing comfort and convenience for everyday living. The duplex features three bright bedrooms and one modern bathroom, making it ideal for families or those who need extra space for work or hobbies.

The property includes amenities designed for your enjoyment and well-being, such as a private swimming pool and a shared gym, perfect for relaxation and staying active. An elevator adds convenience, making all levels easily accessible.