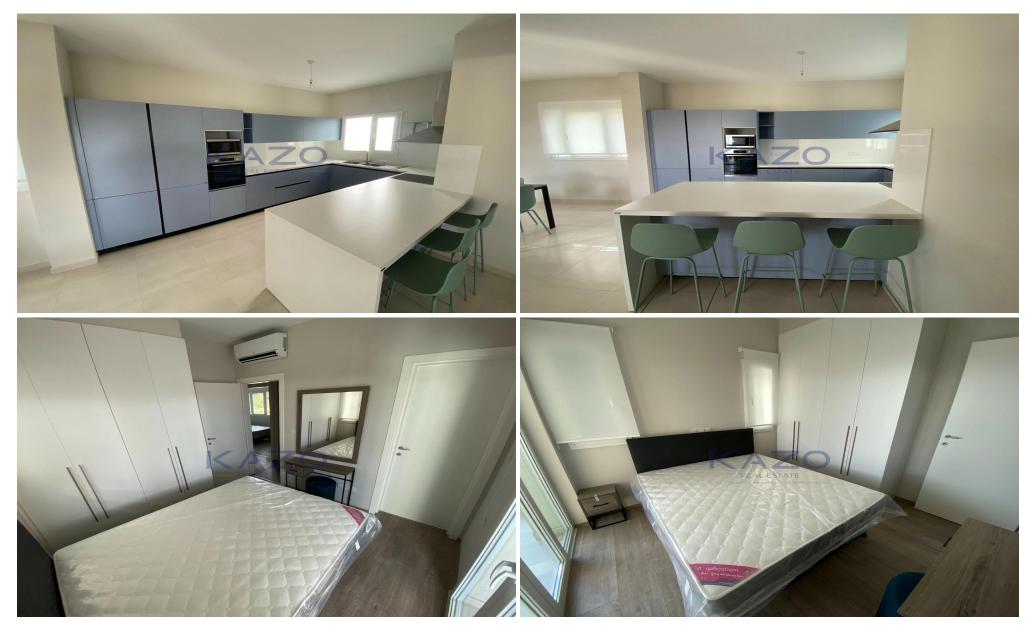

## for Rent in Parekklisia, Limassol District

Available for rent is a spacious duplex in the welcoming area of Parekklisia. This well-maintained, used home offers a generous internal space of 140 m², providing comfort and convenience for everyday living. The duplex features three bright bedrooms and one modern bathroom, making it ideal for families or those who need extra space for work or hobbies.

The property includes amenities designed for your enjoyment and well-being, such as a private swimming pool and a shared gym, perfect for relaxation and staying active. An elevator adds convenience, making all levels easily accessible.