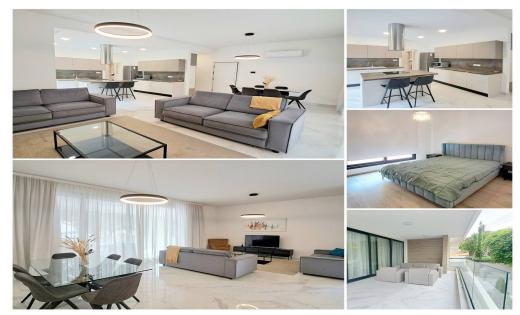

## 2 Bedroom Apartment for Rent in Germasogeia - Green Area, Limassol District

3514 RENT Limassol Apartment 125m2 Location: Germasogeia behind the highway Green Area Closed complex New building Floor: 1 2 bedrooms 1 bathroom Guest toilet Air conditioners Balcony Storage Covered parking Price 2300€ (incl. common)

Location: Germasogeia - Green Area Region: Limassol