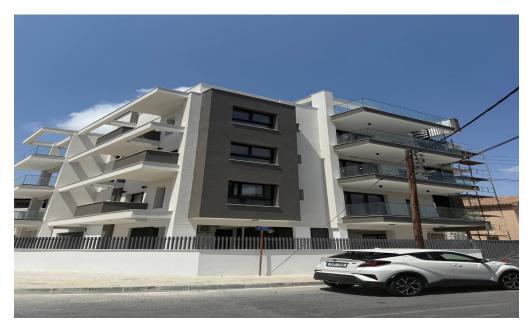

## 2 Bedroom Apartment for Rent in Limassol - Mesa Geitonia

MESA GEITONIA 400 meters to BRAIN ROCKET [] [] HOUSE 2025 Fully equipped NEW APARTMENTS, VRV system PHOTOVOLTAIC 2 bedrooms, 2 bathrooms PETS ALLOWED 1850 euros + deposit Reg. No 186/ Lic.No 56

**Amenities Location** 

Location: Limassol - Mesa Geitonia Region: Limassol

**Price: €1 850 + VAT** 

VAT for this property is €254 or €352. VAT usually is 19%. If it is your first purchase of property, you can have VAT reduced to 5% for the first 150sq.m. of the property.