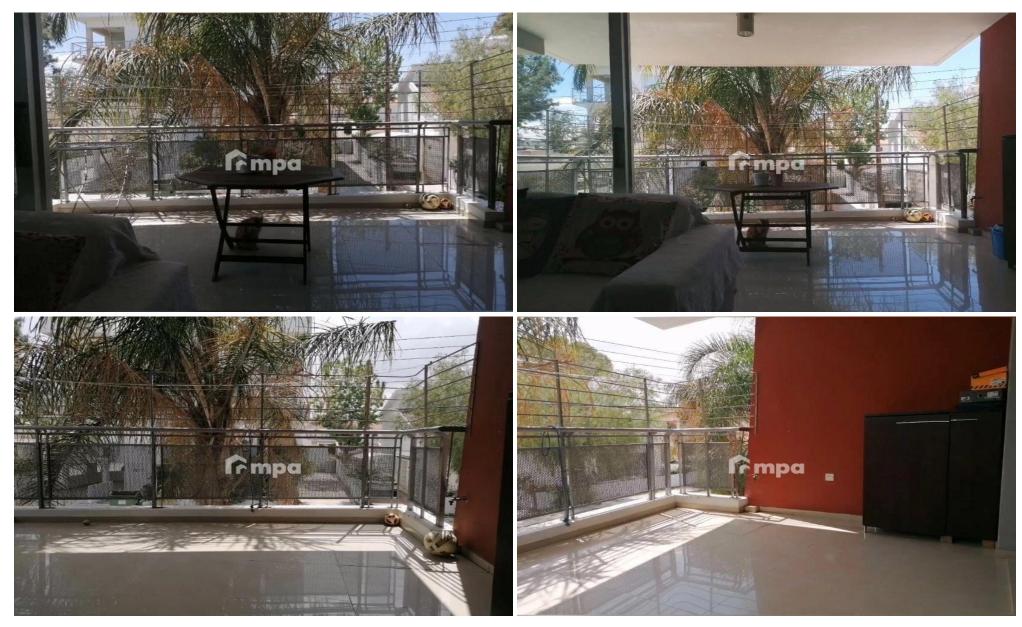

It has an open-plan living and dining area with a kitchen, a large covered veranda, two bedrooms, the main bathroom, a storage room, and two parking spots.

Located in a quiet neighborhood, in a small building with only 6 apartments.

Amenities Location

• Balcony Region: Nicosia

Coordinates: 35.157675293612 / 33.311844329114

Price: €850 + VAT

VAT for this property is €43 or €162. VAT usually is 19%. If it is your first purchase of property, you can have VAT reduced to 5% for the first 150sq.m. of the property.