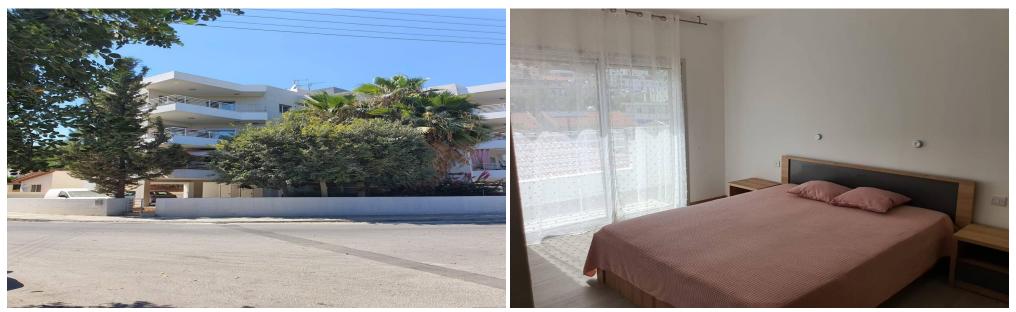

## 2 Bedroom Apartment for Rent in Germasogeia, Limassol District

Rent Limassol Germasoya 2 bedroom penthouse apartment 3rd floor Total 6 apartments in the building Building 2010 Area 107m2 2 parking spaces Nearby there is a hotel where you can relax, swim in the pool and work out in the gym Price 1500 Reg: AM: 1256/AA258/E

| Property Info | Plot / Area Info                       | Additional info |           |
|---------------|----------------------------------------|-----------------|-----------|
| Covered Area  | 107                                    | Property type   | Apartment |
| Amenities     | Location                               |                 |           |
|               | Location: Germasogeia Region: Limassol |                 |           |