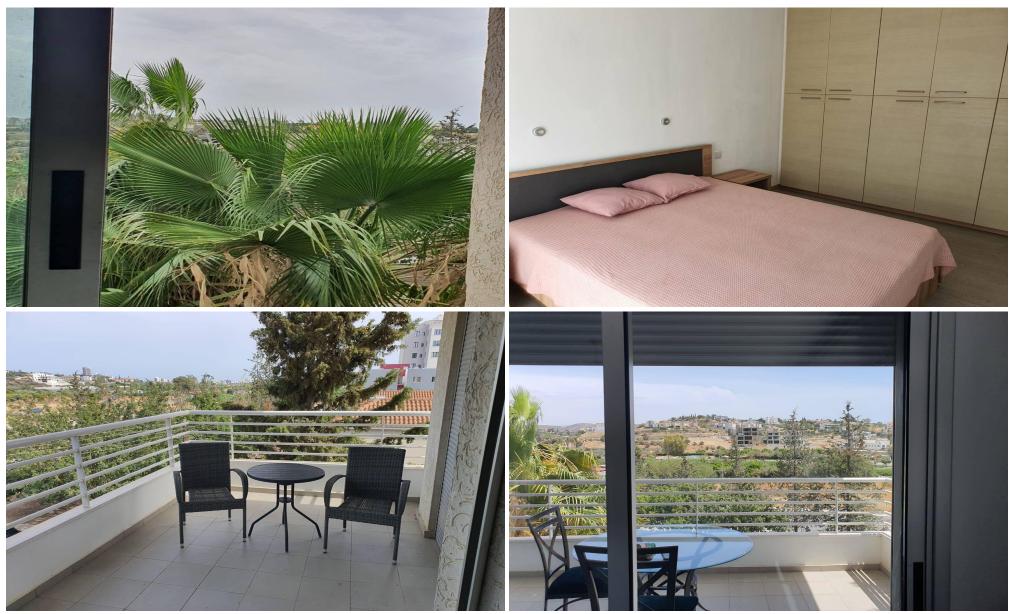

## 2 Bedroom Apartment for Rent in Germasogeia, Limassol District

Rent Limassol Germasoya 2 bedroom penthouse apartment 3rd floor Total 6 apartments in the building Building 2010 Area 107m2 2 parking spaces Nearby there is a hotel where you can relax, swim in the pool and work out in the gym Price 1500 Reg: AM: 1256/AA258/E

| Property Info | Plot / Area Info                       | Additional info |           |
|---------------|----------------------------------------|-----------------|-----------|
| Covered Area  | 107                                    | Property type   | Apartment |
| Amenities     | Location                               |                 |           |
|               | Location: Germasogeia Region: Limassol |                 |           |