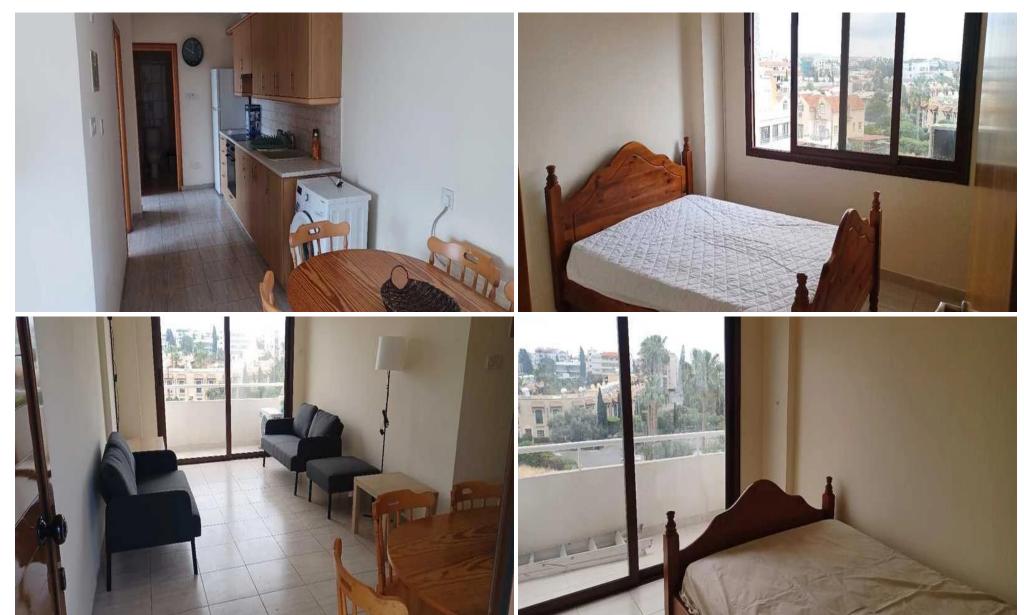

## 2 Bedroom Apartment for Rent in Limassol - Mesa Geitonia

□ Apartment for rent — Mesa Geitonia, Limassol □ Price: €1,400/month Fully renovated and furnished 2-bedroom apartment in the very center of Limassol, near Super Home Center and Timou Prodromou street. Ideal for a couple or small family who value comfort and accessibility to urban infrastructure. □ Area: 80 m² □ 3rd floor □ 2 bedrooms □ 1 bathroom □ Fully furnished □ Open parking □ Pets allowed □ Features: • Modern finishing after major renovation • Spacious and bright layout with good sunlight • Convenient access to the center and highway exit • Within walking distance to supermarkets, cafes, bus stops, and all amenities □ Ready for move-in ?...