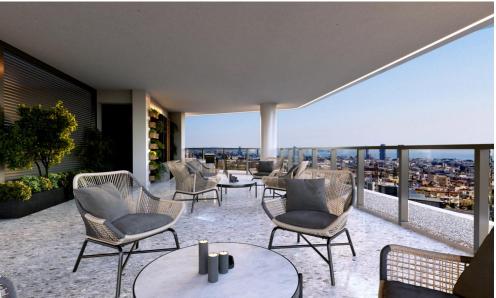

## 179m<sup>2</sup> Office for Rent in Limassol - Mesa Geitonia

A stunning and instantly recognisable facade makes the eight-storey office building a truly remarkable structure. Purpose-designed to have a profound effect on the productivity and creativity of everyone who works here – it will also leave a significant impression on visiting clients.