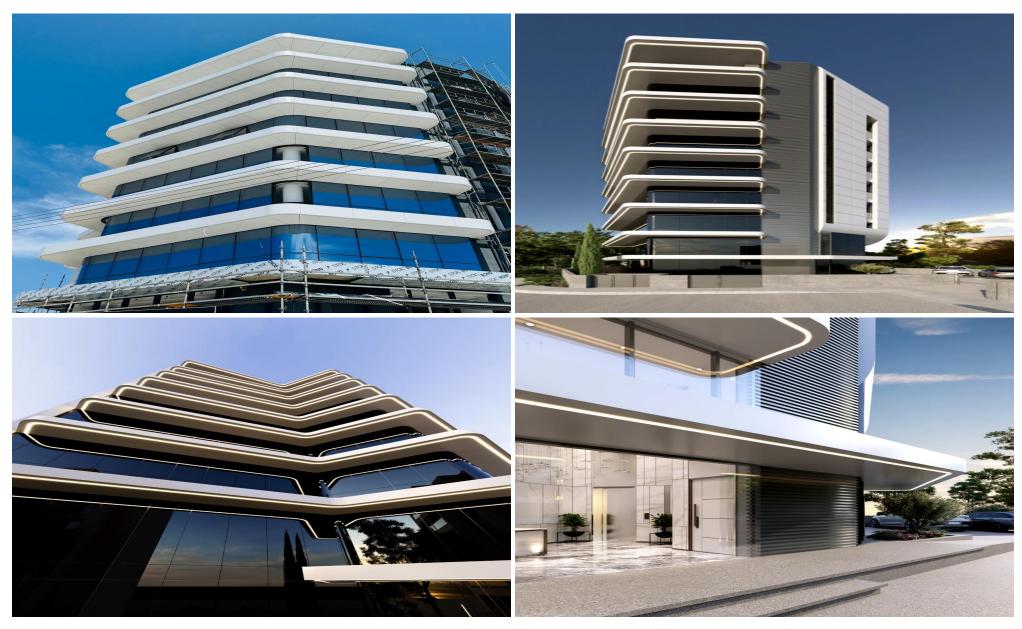

## 179m<sup>2</sup> Office for Rent in Limassol - Mesa Geitonia

A stunning and instantly recognisable facade makes the eight-storey office building a truly remarkable structure. Purpose-designed to have a profound effect on the productivity and creativity of everyone who works here – it will also leave a significant impression on visiting clients.

## A Strategic Location

This prime location – alongside the main highway and adjacent to the Mesa Geitonia intersection –was the obvious choice for a building of such magnitude and visual presence. Accessibility is easy for both employees and clients from all Limassol suburbs as well as from Nicosia, Larnaca and Paphos. All commercial, government and municipal resources are within easy reach...