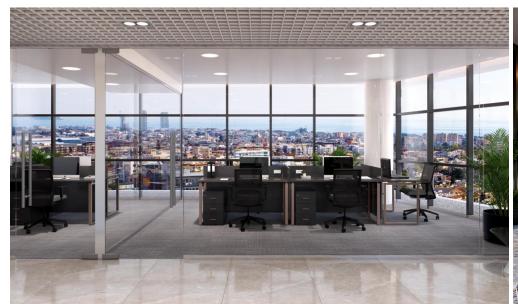

## 179m<sup>2</sup> Office for Rent in Limassol - Mesa Geitonia

A stunning and instantly recognisable facade makes the eight-storey office building a truly remarkable structure. Purpose-designed to have a profound effect on the productivity and creativity of everyone who works here – it will also leave a significant impression on visiting clients.