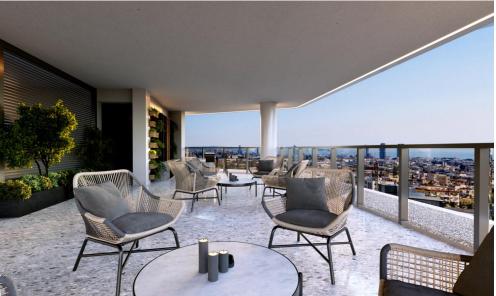

## 179m<sup>2</sup> Office for Rent in Limassol - Mesa Geitonia

A stunning and instantly recognisable facade makes the eight-storey office building a truly remarkable structure. Purpose-designed to have a profound effect on the productivity and creativity of everyone who works here – it will also leave a significant impression on visiting clients.