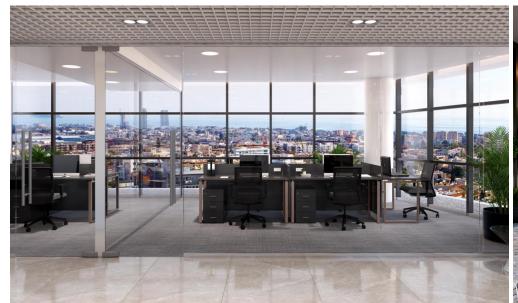

## 179m<sup>2</sup> Office for Rent in Limassol - Mesa Geitonia

A stunning and instantly recognisable facade makes the eight-storey office building a truly remarkable structure. Purpose-designed to have a profound effect on the productivity and creativity of everyone who works here – it will also leave a significant impression on visiting clients.