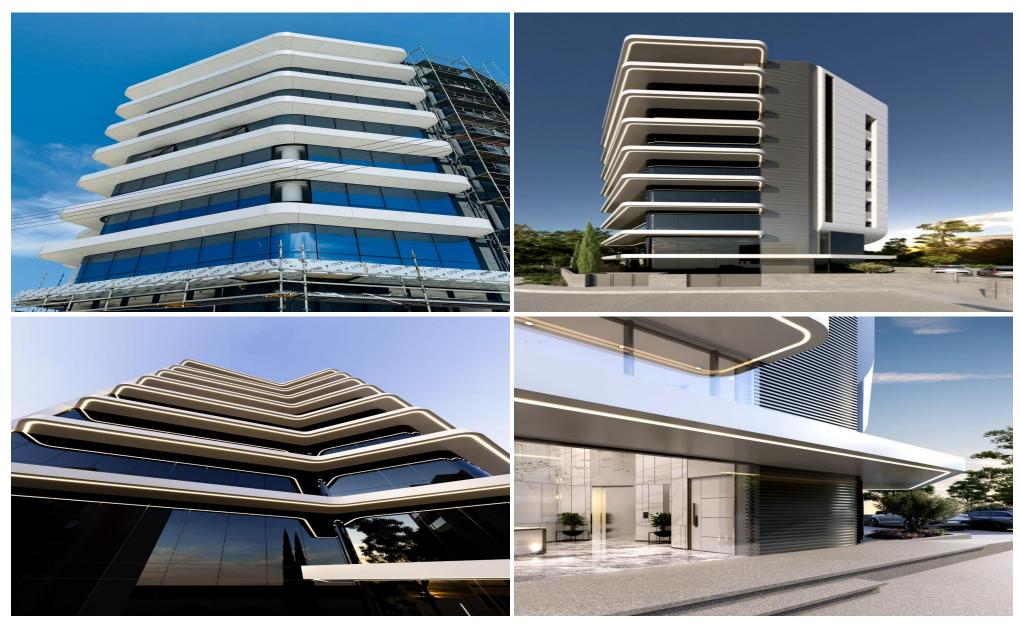

## 179m<sup>2</sup> Office for Rent in Limassol - Mesa Geitonia

A stunning and instantly recognisable facade makes the eight-storey office building a truly remarkable structure. Purpose-designed to have a profound effect on the productivity and creativity of everyone who works here – it will also leave a significant impression on visiting clients.

## A Strategic Location

This prime location – alongside the main highway and adjacent to the Mesa Geitonia intersection –was the obvious choice for a building of such magnitude and visual presence. Accessibility is easy for both employees and clients from all Limassol suburbs as well as from Nicosia, Larnaca and Paphos. All commercial, government and municipal resources are within easy reach...