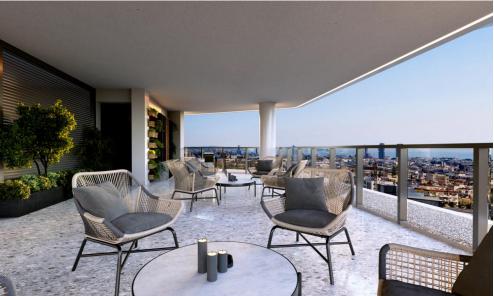

## 179m<sup>2</sup> Office for Rent in Limassol - Mesa Geitonia

A stunning and instantly recognisable facade makes the eight-storey office building a truly remarkable structure. Purpose-designed to have a profound effect on the productivity and creativity of everyone who works here – it will also leave a significant impression on visiting clients.