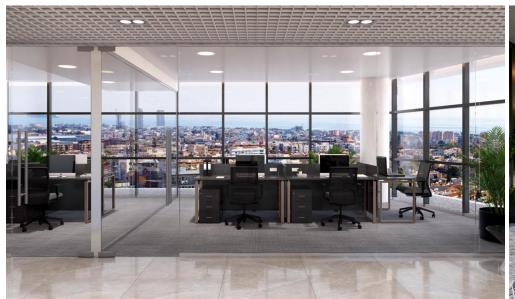

## 179m<sup>2</sup> Office for Rent in Limassol - Mesa Geitonia

A stunning and instantly recognisable facade makes the eight-storey office building a truly remarkable structure. Purpose-designed to have a profound effect on the productivity and creativity of everyone who works here – it will also leave a significant impression on visiting clients.