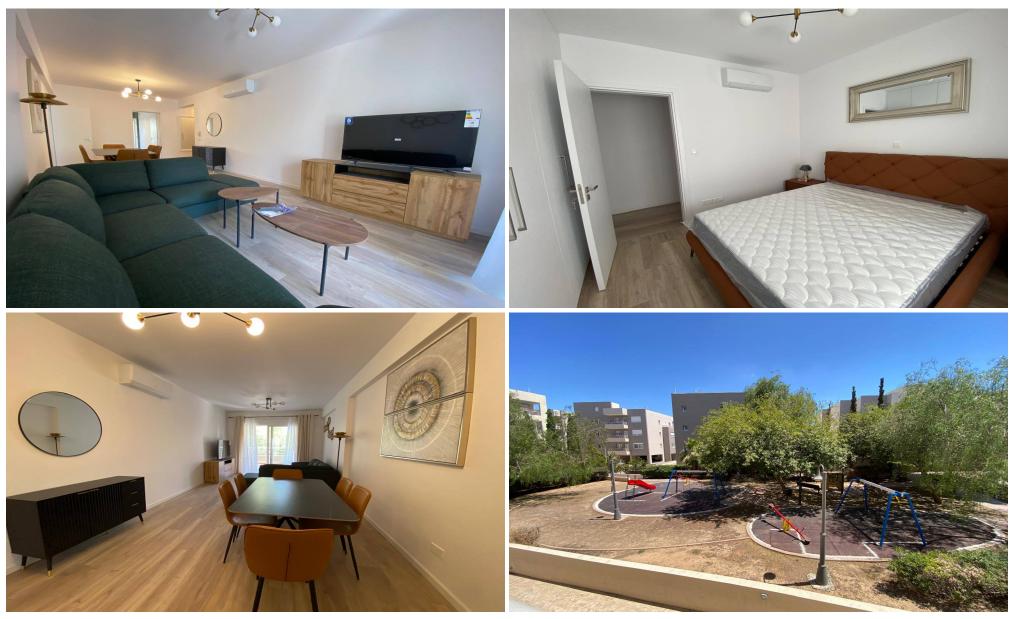

### **3 Bedroom Apartment for Rent in Limassol - Linopetra**

RENT (long-term) – 3-bedroom apartment ■LIMASSOL/Agios Athanasios (LINOPETRA) ■Quiet, peaceful, safe residential area ■NEW RENOVATION (First occupancy after renovation) ■House built in 2015 ■140m2 ■2 bathrooms (bathroom and guest toilet) ■Double windows ■All necessary household appliances ■New furniture ■Solar panels for hot water with pressure system ■Covered parking ■Storage room ■There is a playground near the house ■READY FOR OCCUPANCY! THERE IS A VIDEO REVIEW OF THE APARTMENT []Price 2200 euros For questions, write in private messages R.1029