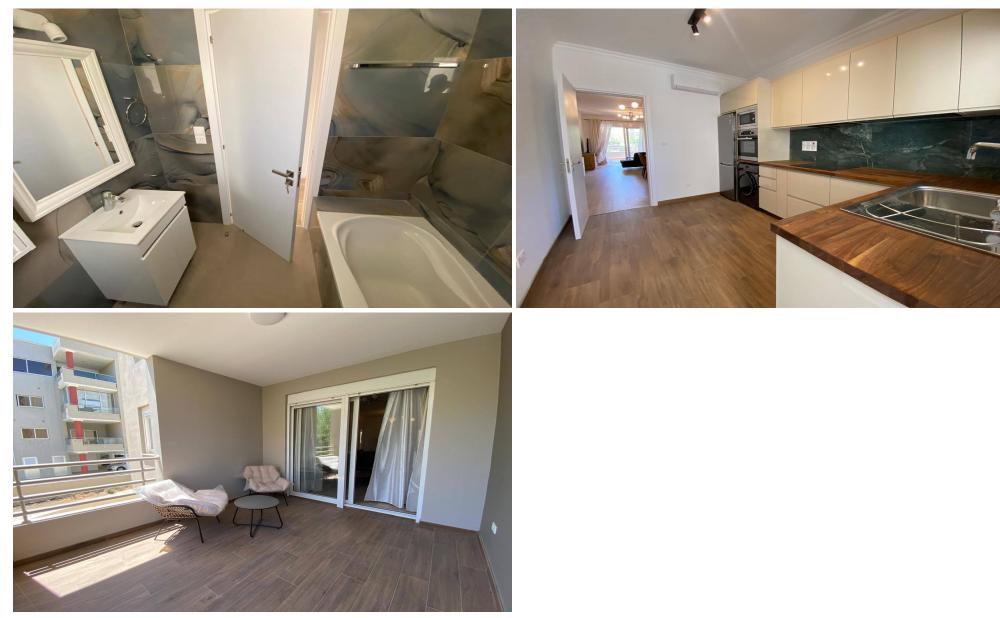

### **3 Bedroom Apartment for Rent in Limassol - Linopetra**

RENT (long-term) – 3-bedroom apartment ■LIMASSOL/Agios Athanasios (LINOPETRA) ■Quiet, peaceful, safe residential area ■NEW RENOVATION (First occupancy after renovation) ■House built in 2015 ■140m2 ■2 bathrooms (bathroom and guest toilet) ■Double windows ■All necessary household appliances ■New furniture ■Solar panels for hot water with pressure system ■Covered parking ■Storage room ■There is a playground near the house ■READY FOR OCCUPANCY! THERE IS A VIDEO REVIEW OF THE APARTMENT []Price 2200 euros For questions, write in private messages R.1029