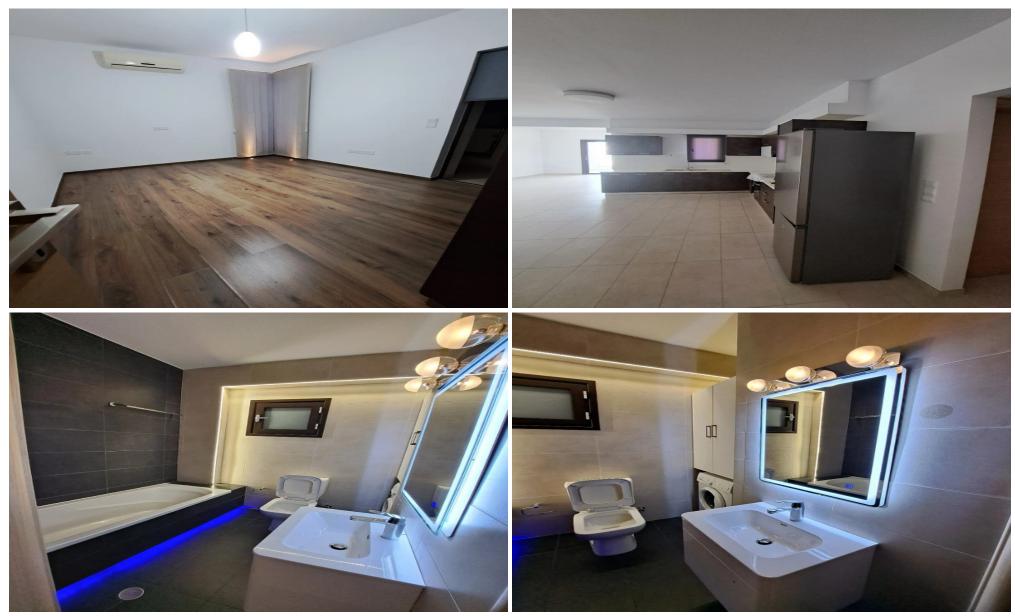

## 2 Bedroom Apartment for Rent in Kato Polemidia, Limassol District

LONG-TERM RENTAL – 2-bedroom apartment **LIMASSOL**/Kato Polemidia (near Spirou Kyprianou Avenue) **House 2021 110m2** (90m2 inside + 20m2 balcony) **Ist floor 2** bathrooms **Fitted** kitchen **WITHOUT** Furniture (negotiable) **Double glazing Solar panels for hot water Parking Storage** room **Developed infrastructure of the area! READY TO MOVE IN!** \*\*[]Price 1200 euros/month With furniture +250 euros For questions, write in private messages R.1029