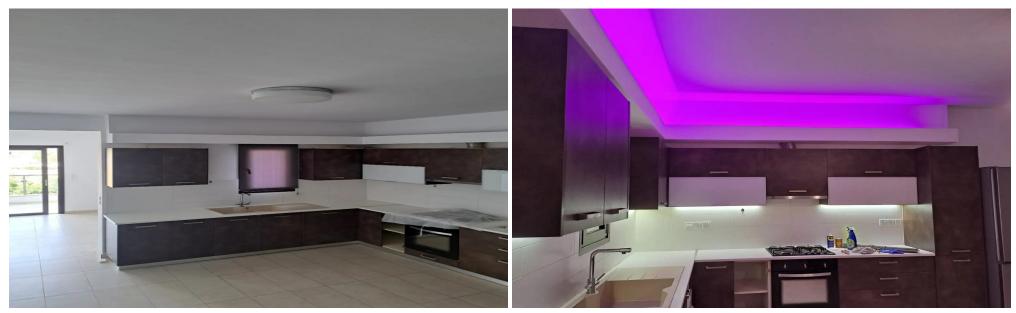

## 2 Bedroom Apartment for Rent in Kato Polemidia, Limassol District

LONG-TERM RENTAL – 2-bedroom apartment **LIMASSOL**/Kato Polemidia (near Spirou Kyprianou Avenue) **House 2021 110m2** (90m2 inside + 20m2 balcony) **Ist floor 2** bathrooms **Fitted** kitchen **WITHOUT** Furniture (negotiable) **Double glazing Solar panels for hot water Parking Storage** room **Developed infrastructure of the area! READY TO MOVE IN!** \*\*[]Price 1200 euros/month With furniture +250 euros For questions, write in private messages R.1029