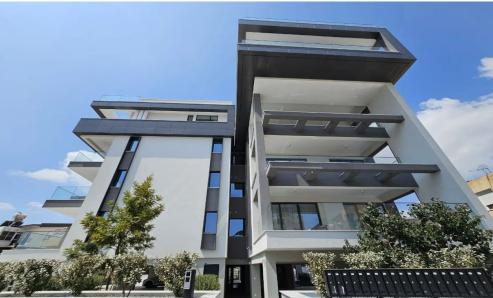

## 2 Bedroom Apartment for Rent in Limassol - Petrou kai Pavlou

RENT (long-term) – 2 bedroom apartment ■LIMASSOL/Petrou kai Pavlou ■NEW HOUSE / Energy Efficiency A ■115m2+balcony ■2nd floor ■2 bathrooms (with showers) ■Equipped kitchen (including dishwasher) ■Furniture and appliances ■VRV Air conditioning ■Double glazing ■Covered parking ■Storage room ■Developed infrastructure of the area! ■READY FOR OCCUPANCY! \*\*□Price 2100 euros/month. THERE IS A VIDEO REVIEW OF THE APARTMENT For questions, write in private messages R.1029