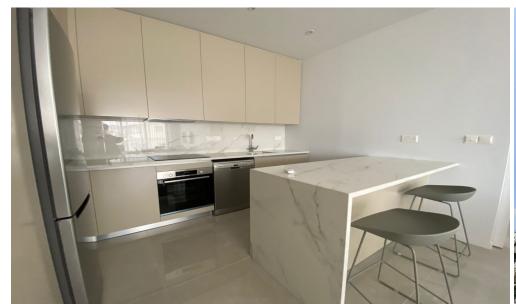

## 2 Bedroom Apartment for Rent in Limassol - Petrou kai Pavlou

RENT (long-term) – 2 bedroom apartment ■LIMASSOL/Petrou kai Pavlou ■NEW HOUSE / Energy Efficiency A ■115m2+balcony ■2nd floor ■2 bathrooms (with showers) ■Equipped kitchen (including dishwasher) ■Furniture and appliances ■VRV Air conditioning ■Double glazing ■Covered parking ■Storage room ■Developed infrastructure of the area! ■READY FOR OCCUPANCY! \*\*□Price 2100 euros/month. THERE IS A VIDEO REVIEW OF THE APARTMENT For questions, write in private messages R.1029