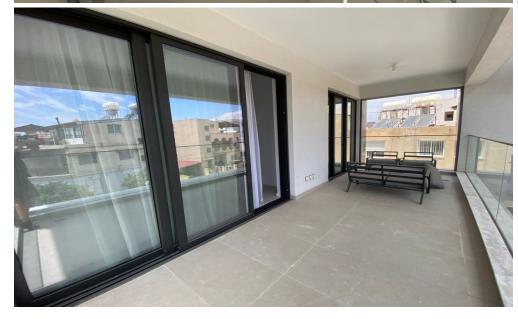

## 2 Bedroom Apartment for Rent in Limassol - Petrou kai Pavlou

RENT (long-term) – 2 bedroom apartment ■LIMASSOL/Petrou kai Pavlou ■NEW HOUSE / Energy Efficiency A ■115m2+balcony ■2nd floor ■2 bathrooms (with showers) ■Equipped kitchen (including dishwasher) ■Furniture and appliances ■VRV Air conditioning ■Double glazing ■Covered parking ■Storage room ■Developed infrastructure of the area! ■READY FOR OCCUPANCY! \*\*□Price 2100 euros/month. THERE IS A VIDEO REVIEW OF THE APARTMENT For questions, write in private messages R.1029