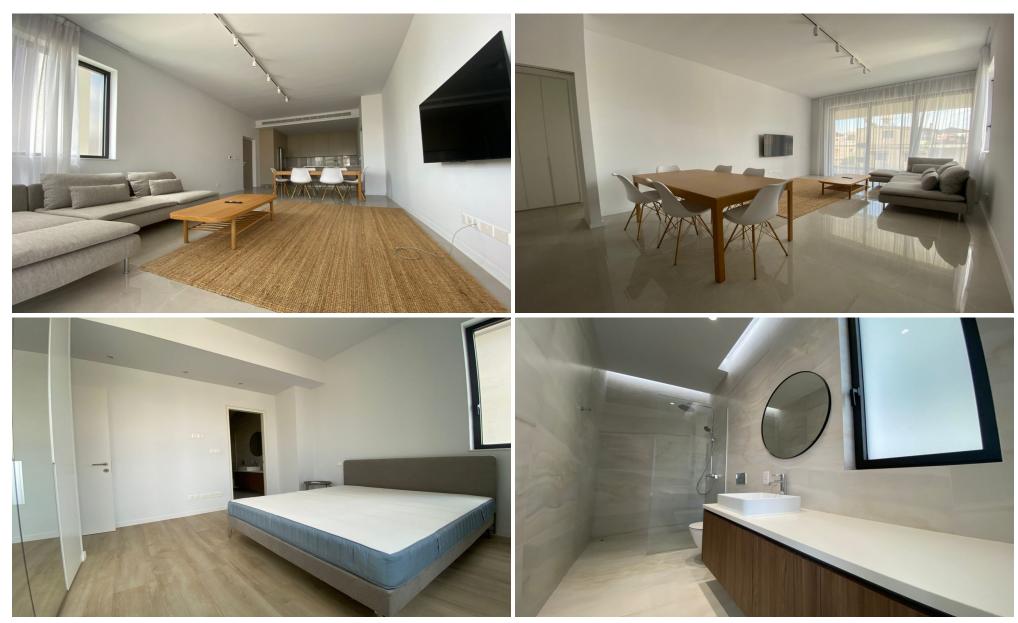

## 2 Bedroom Apartment for Rent in Limassol - Petrou kai Pavlou

RENT (long-term) – 2 bedroom apartment ■LIMASSOL/Petrou kai Pavlou ■NEW HOUSE / Energy Efficiency A ■115m2+balcony ■2nd floor ■2 bathrooms (with showers) ■Equipped kitchen (including dishwasher) ■Furniture and appliances ■VRV Air conditioning ■Double glazing ■Covered parking ■Storage room ■Developed infrastructure of the area! ■READY FOR OCCUPANCY! \*\*□Price 2100 euros/month. THERE IS A VIDEO REVIEW OF THE APARTMENT For questions, write in private messages R.1029