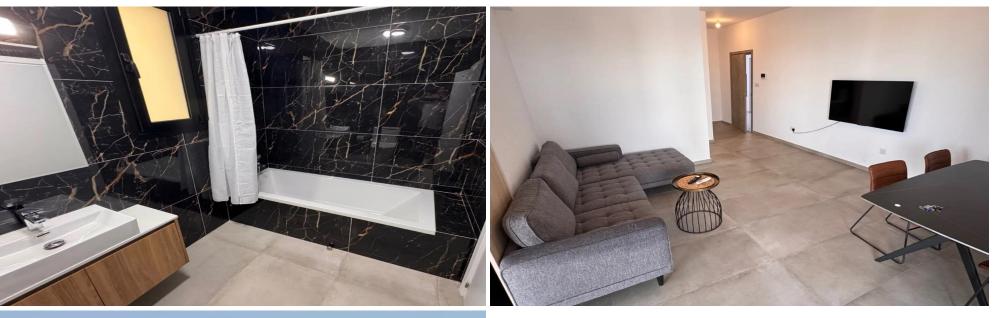

# **2 Bedroom Apartment for Rent in Limassol - Mesa Geitonia**

RENT (long-term) – 2 bedroom apartment **LIMASSOL/Mesa** geitonia NEW HOUSE 2024 / Energy Efficiency: A **1**05m2 **2**nd floor **2** bathrooms (bathtub and shower) **New Furniture/Appliances Solar panels for hot water Double glazing Covered parking Storage room SEA VIEW! Walking** distance to all amenities **Price 1950** euros/month For inquiries, write in private messages R.1029