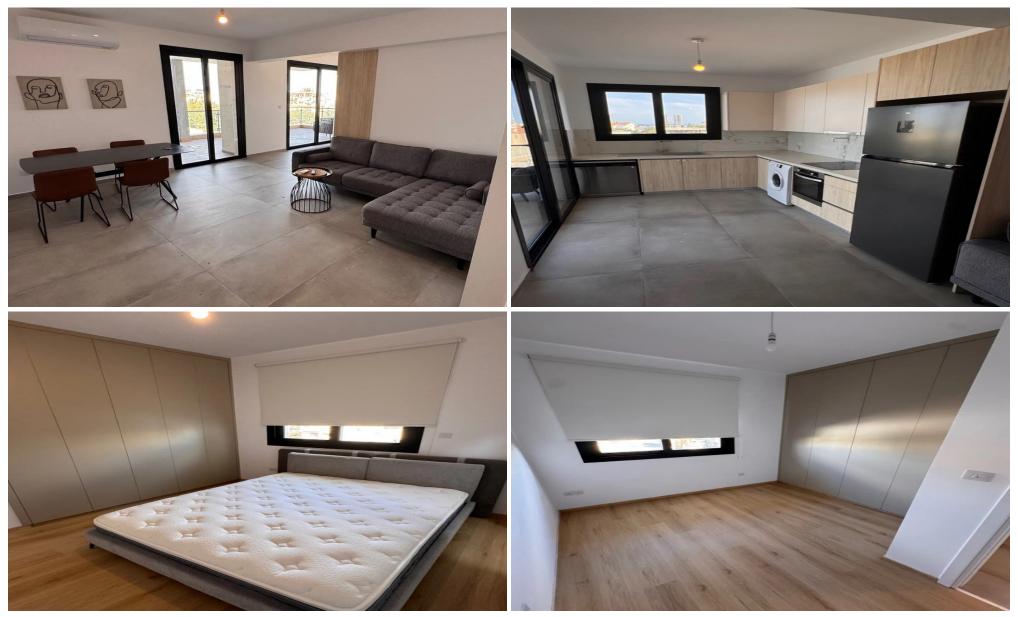

# **2 Bedroom Apartment for Rent in Limassol - Mesa Geitonia**

RENT (long-term) – 2 bedroom apartment **LIMASSOL/Mesa** geitonia NEW HOUSE 2024 / Energy Efficiency: A **1**05m2 **2**nd floor **2** bathrooms (bathtub and shower) **New Furniture/Appliances Solar panels for hot water Double glazing Covered parking Storage room SEA VIEW! Walking** distance to all amenities **Price 1950** euros/month For inquiries, write in private messages R.1029

| Property Info | Plot / Area Info                                    | Additional info |           |  |
|---------------|-----------------------------------------------------|-----------------|-----------|--|
| Covered Area  | 105                                                 | Property type   | Apartment |  |
| Amenities     | Location                                            |                 |           |  |
|               | Location: Limassol - Mesa Geitonia Region: Limassol |                 |           |  |