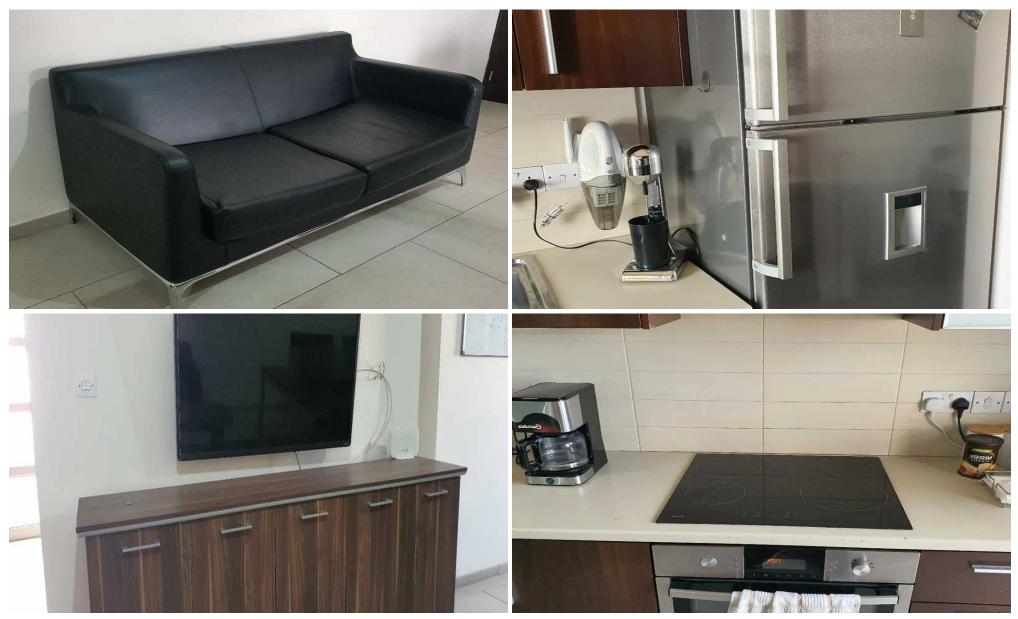

## 2 Bedroom Apartment for Rent in Kato Polemidia, Limassol District

 $\Box$  Apartment for rent — Kato Polemidia, Limassol  $\Box$  Price: €1,300/month Bright and well-maintained apartment with 2 bedrooms, located in a quiet area of Kato Polemidia on a dead-end street. Ideal for a couple, small family, or professionals looking for comfort and accessibility.  $\Box$  Key features  $\Box$  Area: 90 m<sup>2</sup>  $\Box$  2 bedrooms, including a master bedroom with an ensuite bathroom  $\Box$  2 bathrooms  $\Box$  Separate kitchen with appliances  $\Box$  Spacious covered balcony with a north view  $\Box$  Full air conditioning  $\Box$  Freshly painted — fully ready for move-in  $\Box$  Semi-furnished (full furnishing available for an additional €100/month)  $\Box$  Storage room 6 m<sup>2</sup>  $\Box$  Covered parking s...