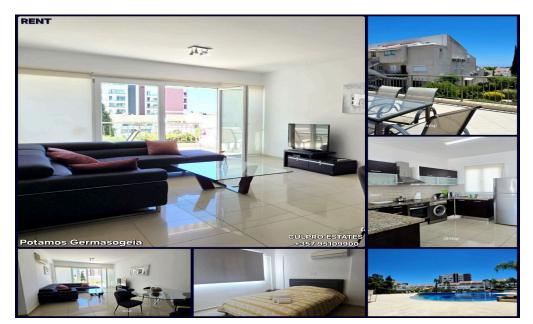

## 2 Bedroom Apartment for Rent in Potamos Germasogeias, Limassol District

Rent 2-bedroom apartment in the Potamos Germasogeia area, Limassol. All infrastructure and the beach are within walking distance, not far from the Atlantica Oasis hotel. 1st floor Kitchen Living room 2 bedrooms Bathroom + shower room Veranda Double glazing Open parking In the complex: pool + gym Small pets allowed Price: 2,000 including common expenses + 2 deposits Agency CULPRO Estates Lts L.N 197/E R.N 1189 +357 95109000 +357 95592209