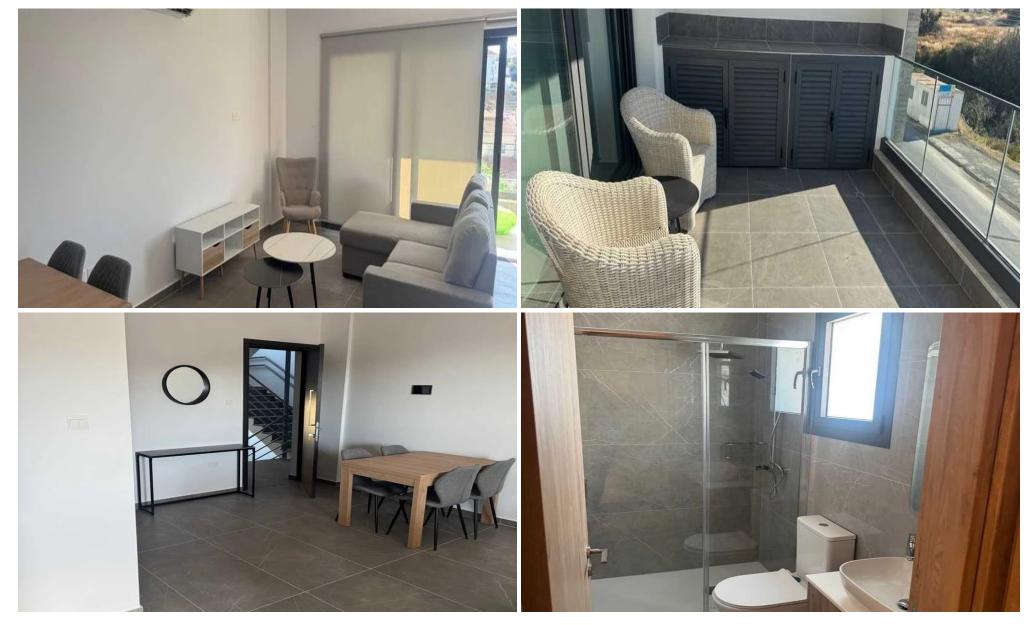

## **2** Bedroom Apartment for Rent in Limassol - Panthea

□ Apartment for rent — Panthea, Limassol □ Price: €2,000/month A brand new 2-bedroom apartment with modern renovation in the prestigious Panthea area, just 2 minutes from Grammar School. Perfect for professionals or couples looking for comfortable housing in a central and quiet area. □ Main features □ Area: 85 m<sup>2</sup> □ 2 bedrooms with spacious wardrobes □ 2 modern bathrooms □ 2nd floor in a new building (2025) \* Fully air-conditioned □ Kitchen with high-quality appliances □ Photovoltaic panel system — energy efficiency (category A) □ Open parking space □ Fully furnished □ Location advantages • 2 minutes to Grammar School • Quick access to th...