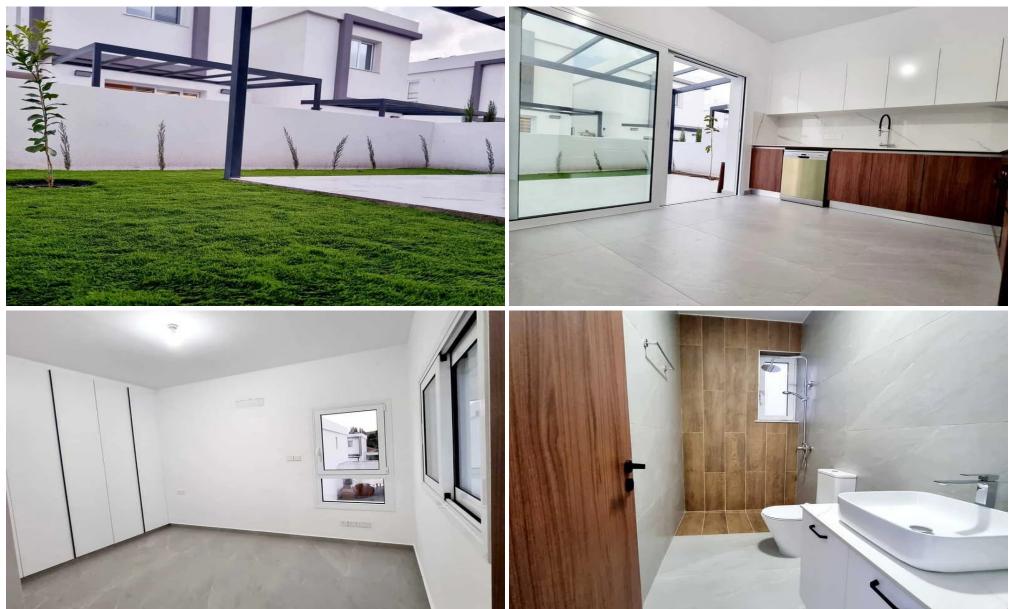

## 2 Bedroom House for Rent in Moni, Limassol District

□ House for rent — Moni, Limassol □ Price: €1,900/month New 2-bedroom house for rent in a quiet and convenient area of Moni, just 5 minutes from Saint Raphael Beach and less than 12 minutes from Germasogeia. Ideal for families or professionals looking for comfort, energy efficiency, and tranquility. □ Key features □ Area: 114 m<sup>2</sup> □ 2 bedrooms □ 2 bathrooms (1 guest toilet on the ground floor) □ Parking (covered and gated) □ Pets allowed □ Year built: 2024 □ Energy efficiency: A (photovoltaic system) □ Key highlights • Modern construction with finished interiors • Photovoltaic panels and solar water heater • Air conditioning and electric shutters p...