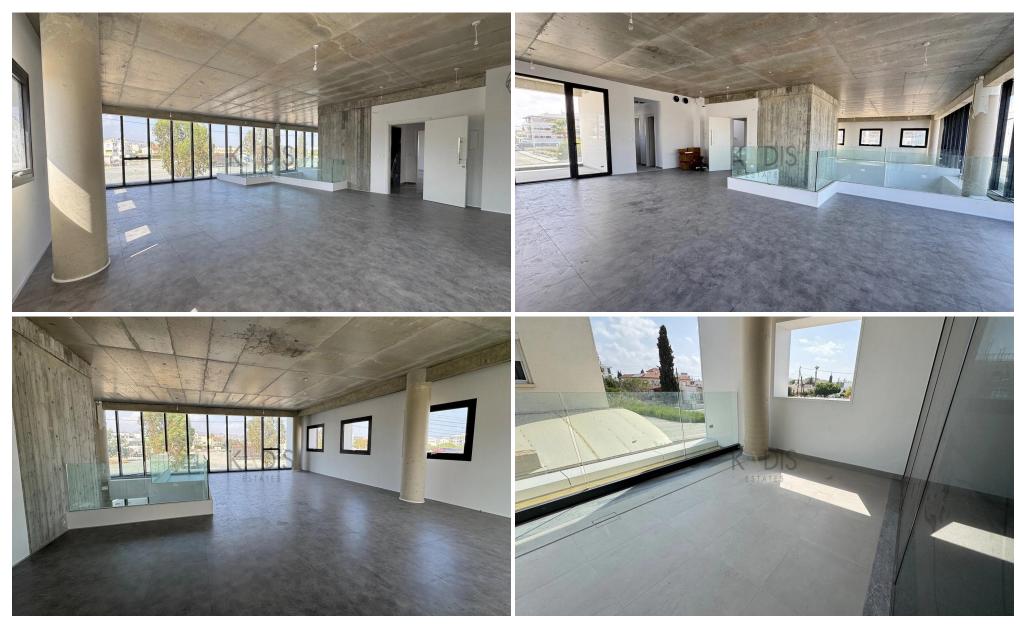

### 250m<sup>2</sup> Office for Rent in Kato Polemidia, Limassol District

- •Office space 250m2
- Covered balcony 20m2
- •4 WC
- •2 Kitchenette
- Raised floor
- Ventilation
- VRV provision
- •3 parking spots
- Easy Access to the Highway

Covered Area 250

Heating Central Heating, Yes Parking Covered, Yes

Air Conditioning All rooms, Yes

#### **Additional info**

Reference Number 12161
Property type Office

Condition Brand New View City view