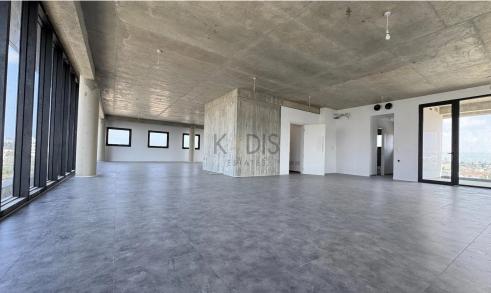

## 236m<sup>2</sup> Office for Rent in Kato Polemidia, Limassol District

- •Office space 236m2
- Covered balcony 20m2
- •2 WC
- Kitchenette
- Raised floor
- Ventilation
- VRV provision
- •3 parking spots
- Easy Access to the Highway

Additional info

Reference Number 12162
Property type Office

Condition Brand New View City view

Amenities Location

• Elevator Location: Kato Polemidia Region: Limassol

Coordinates: 34.681564 / 33.011864

**Price: €8 100 + VAT** 