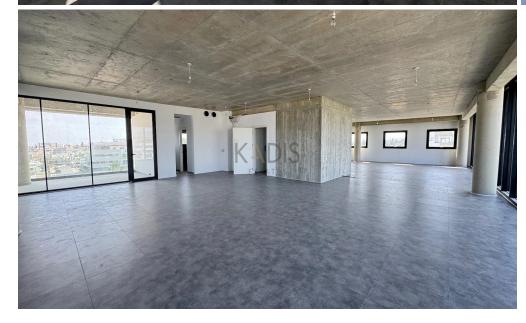

## 236m<sup>2</sup> Office for Rent in Kato Polemidia, Limassol District

- •Office space 236m2
- Covered balcony 20m2
- •2 WC
- Kitchenette
- Raised floor
- Ventilation
- VRV provision
- •3 parking spots
- Easy Access to the Highway

Additional info

Reference Number 12162
Property type Office

Condition Brand New View City view

Amenities Location

• Elevator Location: Kato Polemidia Region: Limassol

Coordinates: 34.681564 / 33.011864

**Price: €8 100 + VAT** 