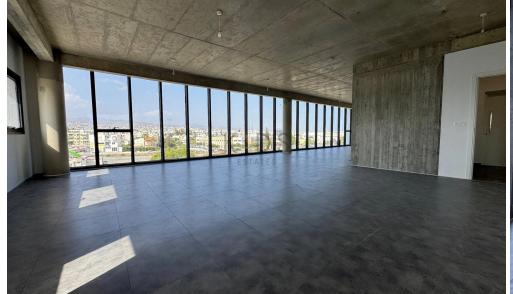

## 236m<sup>2</sup> Office for Rent in Kato Polemidia, Limassol District

- •Office space 236m2
- Covered balcony 20m2
- •2 WC
- Kitchenette
- Raised floor
- Ventilation
- VRV provision
- •3 parking spots
- Easy Access to the Highway

Additional info

Reference Number 12162
Property type Office

Condition Brand New View City view

Amenities Location

• Elevator Location: Kato Polemidia Region: Limassol

Coordinates: 34.681564 / 33.011864

**Price: €8 100 + VAT** 