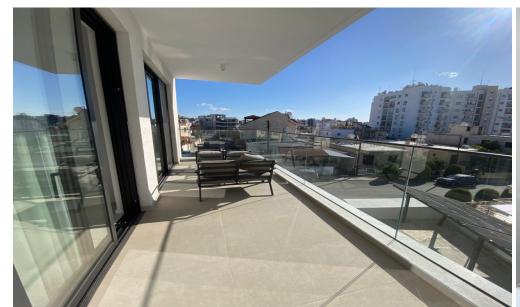

## 1 Bedroom Apartment for Rent in Limassol - Petrou kai Pavlou

RENT (long-term) – 1 bedroom apartment ■LIMASSOL/Petrou kai Pavlou ■NEW BUILDING / Energy Efficiency A ■95m2 Very spacious bedroom ■Equipped kitchen with new appliances ■Furniture and appliances ■High ceilings 3.1m ■Air conditioners in all rooms ■Double glazing ■Covered parking ■Storage room ■Developed infrastructure of the area! ■READY TO MOVE IN! □Price 1500 euros/month. For questions, write in private messages R.1029