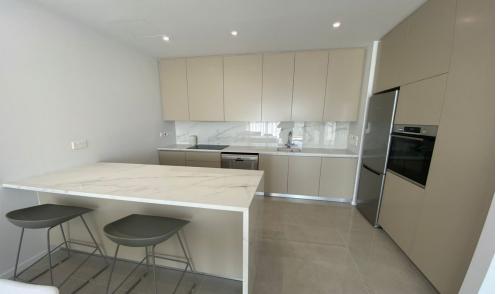

## 1 Bedroom Apartment for Rent in Limassol - Petrou kai Pavlou

RENT (long-term) – 1 bedroom apartment ■LIMASSOL/Petrou kai Pavlou ■NEW BUILDING / Energy Efficiency A ■95m2 Very spacious bedroom ■Equipped kitchen with new appliances ■Furniture and appliances ■High ceilings 3.1m ■Air conditioners in all rooms ■Double glazing ■Covered parking ■Storage room ■Developed infrastructure of the area! ■READY TO MOVE IN! □Price 1500 euros/month. For questions, write in private messages R.1029