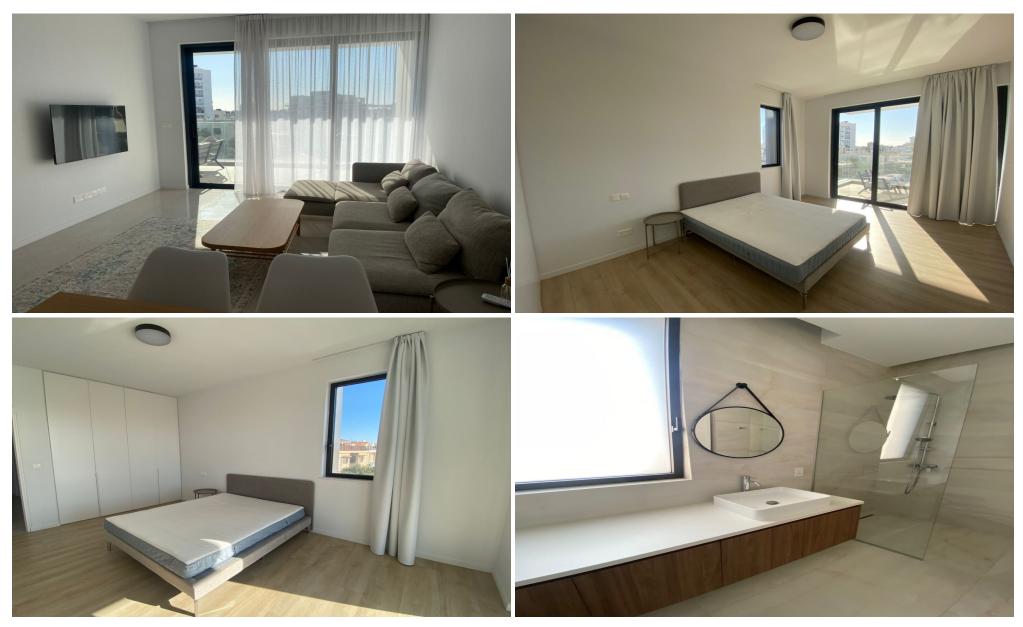

## 1 Bedroom Apartment for Rent in Limassol - Petrou kai Pavlou

RENT (long-term) – 1 bedroom apartment ■LIMASSOL/Petrou kai Pavlou ■NEW BUILDING / Energy Efficiency A ■95m2 Very spacious bedroom ■Equipped kitchen with new appliances ■Furniture and appliances ■High ceilings 3.1m ■Air conditioners in all rooms ■Double glazing ■Covered parking ■Storage room ■Developed infrastructure of the area! ■READY TO MOVE IN! □Price 1500 euros/month. For questions, write in private messages R.1029