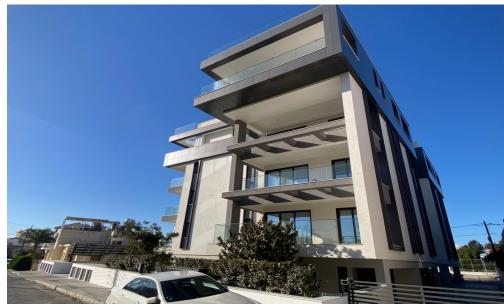

## 1 Bedroom Apartment for Rent in Limassol - Petrou kai Pavlou

RENT (long-term) – 1 bedroom apartment ■LIMASSOL/Petrou kai Pavlou ■NEW BUILDING / Energy Efficiency A ■95m2 Very spacious bedroom ■Equipped kitchen with new appliances ■Furniture and appliances ■High ceilings 3.1m ■Air conditioners in all rooms ■Double glazing ■Covered parking ■Storage room ■Developed infrastructure of the area! ■READY TO MOVE IN! □Price 1500 euros/month. For questions, write in private messages R.1029