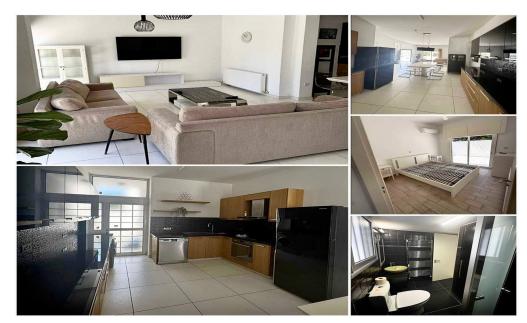

## 3 Bedroom House for Rent in Limassol - Petrou kai Pavlou

3484 RENT Limassol House 120m2 ☐Petra and Pavla 3 bedrooms 2 bathrooms New air conditioners Central heating Balcony Alarm New furniture and appliances Parking, 2 spaces No pets ☐ Price 1800€ LN177/E,RN1000