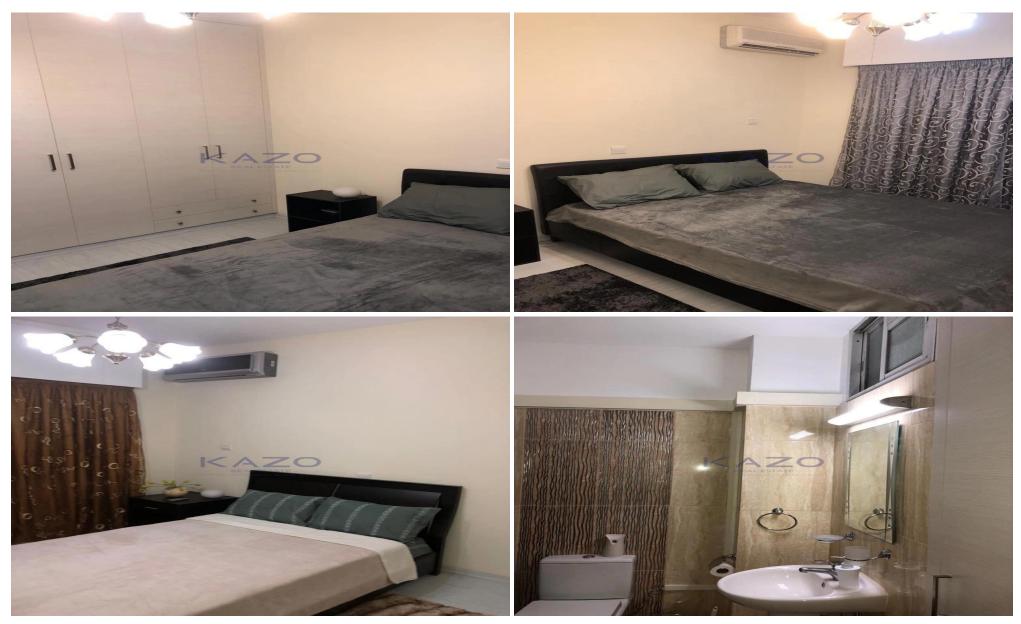

## 2 Bedroom Apartment for Rent in Limassol District

For rent: This modern, fully furnished apartment offers 80 m2 of comfortable living space right on the seafront in Germasoyeia, Tourist Area. The property features two spacious bedrooms and one contemporary bathroom, all recently renovated. The open-plan living and dining area is filled with natural light, creating a welcoming atmosphere for both relaxing and entertaining. The kitchen is fully equipped with modern appliances and stylish finishes.