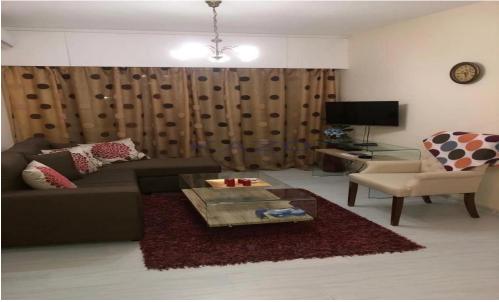

## 2 Bedroom Apartment for Rent in Limassol District

For rent: This modern, fully furnished apartment offers 80 m2 of comfortable living space right on the seafront in Germasoyeia, Tourist Area. The property features two spacious bedrooms and one contemporary bathroom, all recently renovated. The open-plan living and dining area is filled with natural light, creating a welcoming atmosphere for both relaxing and entertaining. The kitchen is fully equipped with modern appliances and stylish finishes.