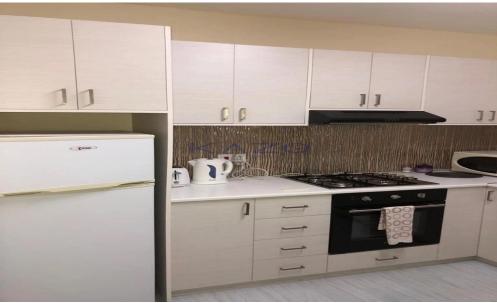

## 2 Bedroom Apartment for Rent in Limassol District

For rent: This modern, fully furnished apartment offers 80 m2 of comfortable living space right on the seafront in Germasoyeia, Tourist Area. The property features two spacious bedrooms and one contemporary bathroom, all recently renovated. The open-plan living and dining area is filled with natural light, creating a welcoming atmosphere for both relaxing and entertaining. The kitchen is fully equipped with modern appliances and stylish finishes.