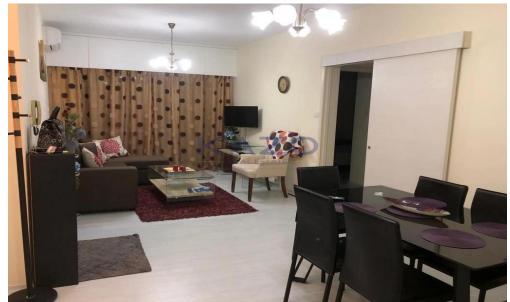

## 2 Bedroom Apartment for Rent in Limassol District

For rent: This modern, fully furnished apartment offers 80 m2 of comfortable living space right on the seafront in Germasoyeia, Tourist Area. The property features two spacious bedrooms and one contemporary bathroom, all recently renovated. The open-plan living and dining area is filled with natural light, creating a welcoming atmosphere for both relaxing and entertaining. The kitchen is fully equipped with modern appliances and stylish finishes.