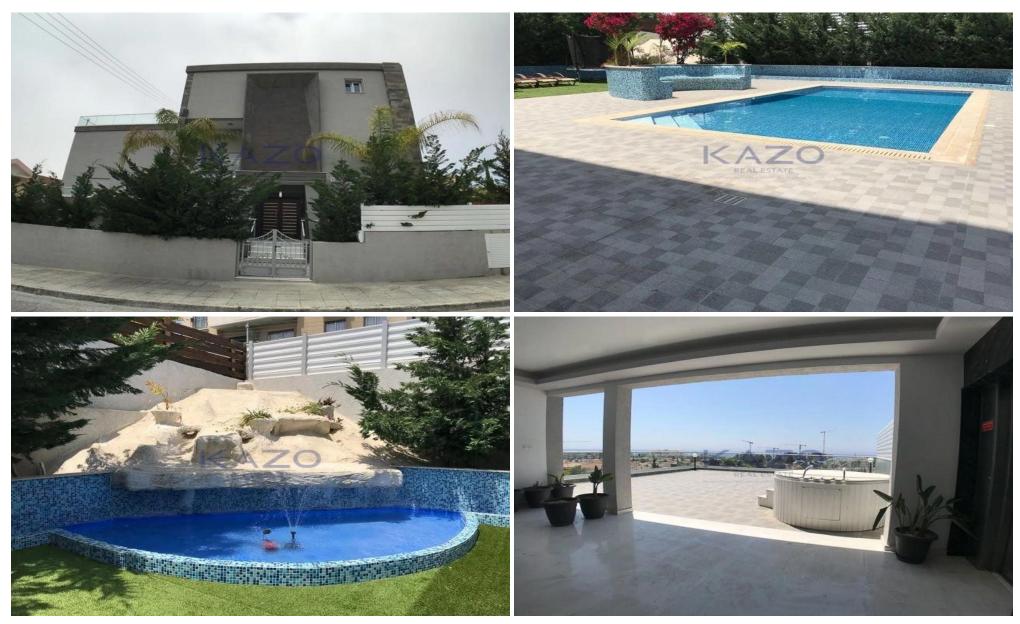

## 620m<sup>2</sup> House for Rent in Limassol District

Welcome to this exceptional villa for rent in the desirable Germasoyeia, Tourist Area. With a spacious internal area of 620 m2, this fully furnished home features seven generous bedrooms, offering plenty of space for family living and entertaining. The villa stands on a large plot and boasts modern comforts including an elevator, underfloor heating, and a private swimming pool.

Inside, you will find a contemporary design with quality furnishings and thoughtful finishes throughout. Relax in the Jacuzzi, work out in the private gym, or step outside to enjoy the sea view from the comfort of your own home.

The Germasoyeia Tourist Area is well-known for its vibrant yet relaxe...

| Property Info    |                                | Plot / Area Info |                | Additional info |                 |
|------------------|--------------------------------|------------------|----------------|-----------------|-----------------|
| Covered Area     | 620                            | Plot area        | 884            | Reference Numb  | er <b>26499</b> |
| Heating          | <b>Underfloor Heating, Yes</b> | Pool             | Yes            | Property type   | House           |
| Air Conditioning | All rooms, Yes                 | Parking          | Uncovered, Yes | View            | Sea view        |