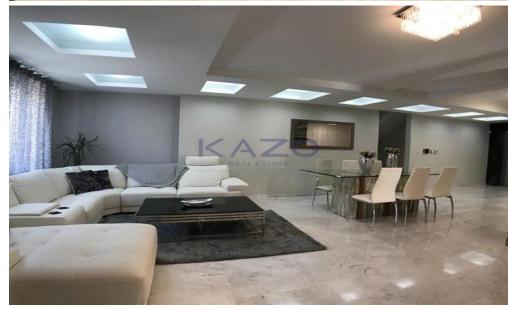

## 620m<sup>2</sup> House for Rent in Limassol District

Welcome to this exceptional villa for rent in the desirable Germasoyeia, Tourist Area. With a spacious internal area of 620 m2, this fully furnished home features seven generous bedrooms, offering plenty of space for family living and entertaining. The villa stands on a large plot and boasts modern comforts including an elevator, underfloor heating, and a private swimming pool.

Inside, you will find a contemporary design with quality furnishings and thoughtful finishes throughout. Relax in the Jacuzzi, work out in the private gym, or step outside to enjoy the sea view from the comfort of your own home.