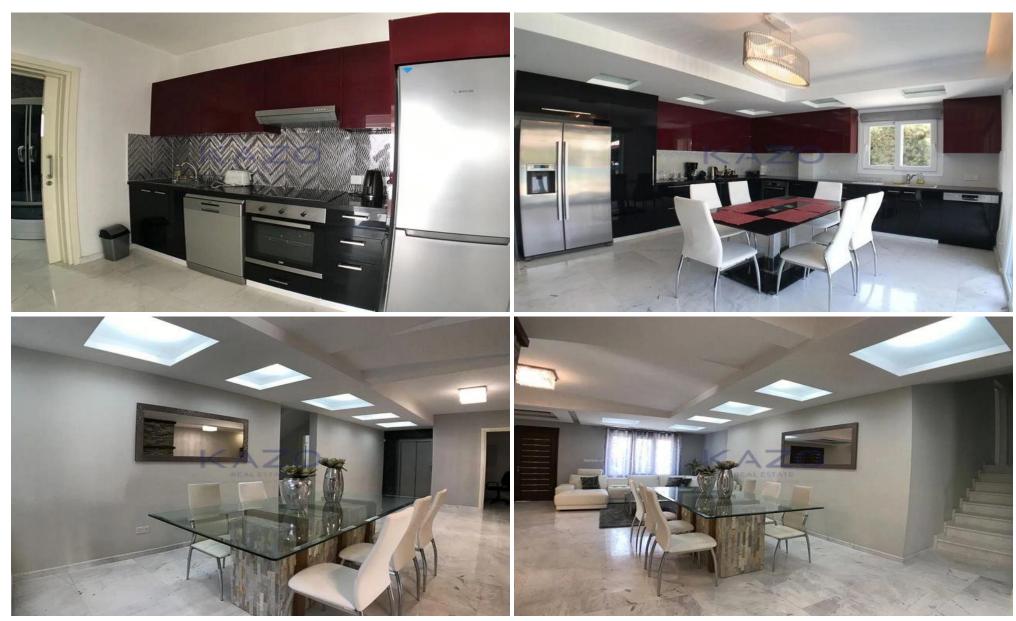

## 620m<sup>2</sup> House for Rent in Limassol District

Welcome to this exceptional villa for rent in the desirable Germasoyeia, Tourist Area. With a spacious internal area of 620 m2, this fully furnished home features seven generous bedrooms, offering plenty of space for family living and entertaining. The villa stands on a large plot and boasts modern comforts including an elevator, underfloor heating, and a private swimming pool.

Inside, you will find a contemporary design with quality furnishings and thoughtful finishes throughout. Relax in the Jacuzzi, work out in the private gym, or step outside to enjoy the sea view from the comfort of your own home.