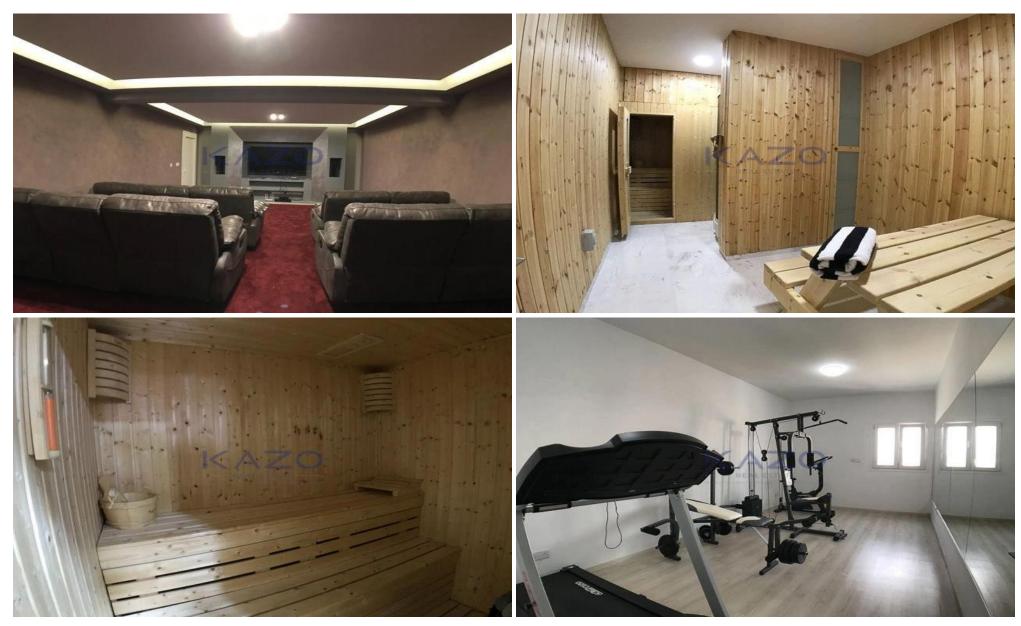

Inside, you will find a contemporary design with quality furnishings and thoughtful finishes throughout. Relax in the Jacuzzi, work out in the private gym, or step outside to enjoy the sea view from the comfort of your own home.

Amenities Location

• Gym

Coordinates: **34.704475123091** / **33.102148387865** 

**Price: €15 000 + VAT** 

VAT for this property is €2,342 or €2,850. VAT usually is 19%. If it is your first purchase of property, you can have VAT reduced to 5% for the first 150sq.m. of the property.