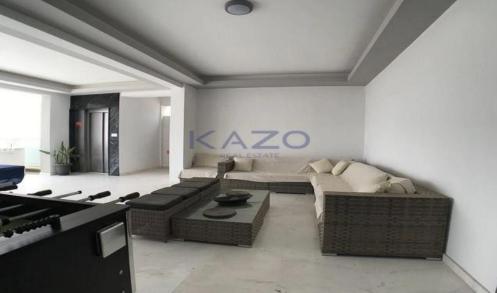

## 620m<sup>2</sup> House for Rent in Limassol District

Welcome to this exceptional villa for rent in the desirable Germasoyeia, Tourist Area. With a spacious internal area of 620 m2, this fully furnished home features seven generous bedrooms, offering plenty of space for family living and entertaining. The villa stands on a large plot and boasts modern comforts including an elevator, underfloor heating, and a private swimming pool.

Inside, you will find a contemporary design with quality furnishings and thoughtful finishes throughout. Relax in the Jacuzzi, work out in the private gym, or step outside to enjoy the sea view from the comfort of your own home.