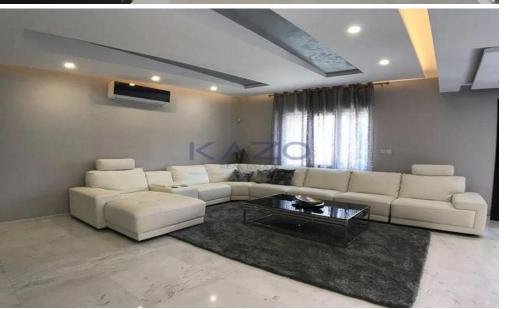

## 620m<sup>2</sup> House for Rent in Limassol District

Welcome to this exceptional villa for rent in the desirable Germasoyeia, Tourist Area. With a spacious internal area of 620 m2, this fully furnished home features seven generous bedrooms, offering plenty of space for family living and entertaining. The villa stands on a large plot and boasts modern comforts including an elevator, underfloor heating, and a private swimming pool.

Inside, you will find a contemporary design with quality furnishings and thoughtful finishes throughout. Relax in the Jacuzzi, work out in the private gym, or step outside to enjoy the sea view from the comfort of your own home.