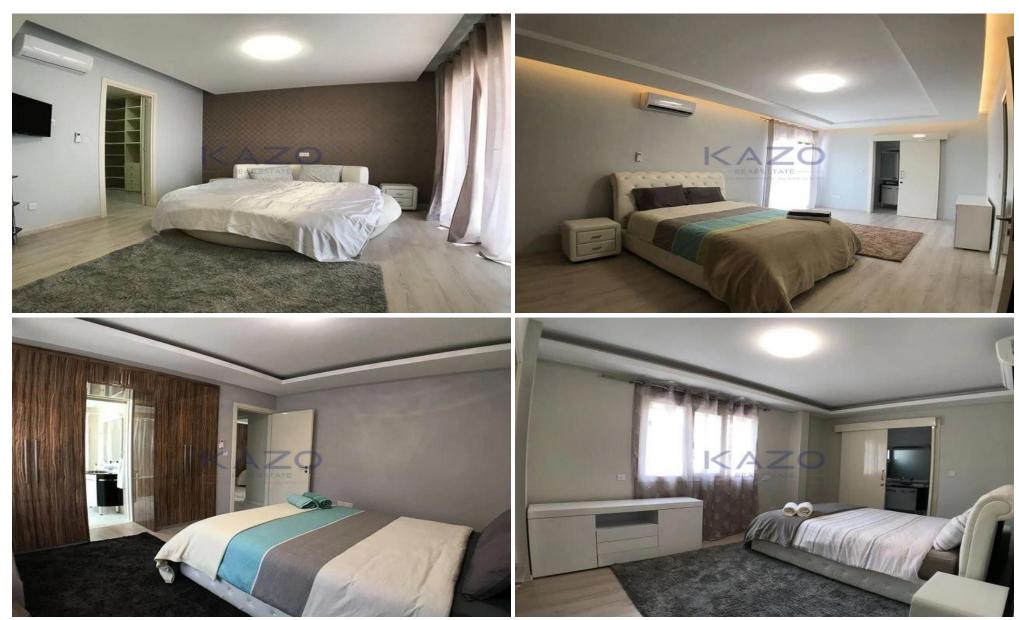

## 620m<sup>2</sup> House for Rent in Limassol District

Welcome to this exceptional villa for rent in the desirable Germasoyeia, Tourist Area. With a spacious internal area of 620 m2, this fully furnished home features seven generous bedrooms, offering plenty of space for family living and entertaining. The villa stands on a large plot and boasts modern comforts including an elevator, underfloor heating, and a private swimming pool.

Inside, you will find a contemporary design with quality furnishings and thoughtful finishes throughout. Relax in the Jacuzzi, work out in the private gym, or step outside to enjoy the sea view from the comfort of your own home.