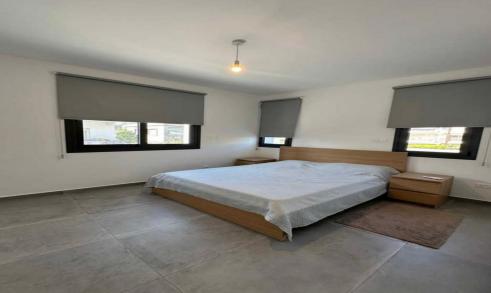

## 2 Bedroom Apartment for Rent in Limassol - Mesa Geitonia

Rent Mesa Geitonia Limassol. 2 bedroom apartment. Living area 85 sqm. Balcony 15 sqm. €2000 per month. RN 483, LN 237/E

Property Info Plot / Area Info Additional info