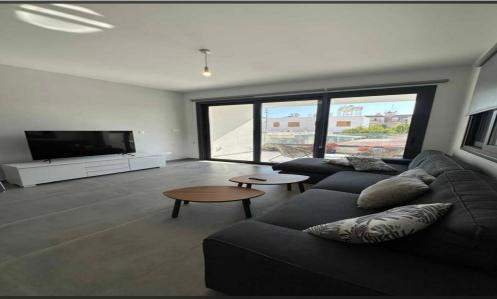

## 2 Bedroom Apartment for Rent in Limassol - Mesa Geitonia

Rent Mesa Geitonia Limassol. 2 bedroom apartment. Living area 85 sqm. Balcony 15 sqm. €2000 per month. RN 483, LN 237/E

Property Info Plot / Area Info Additional info