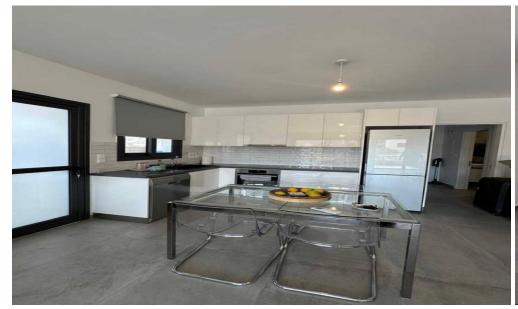

## 2 Bedroom Apartment for Rent in Limassol - Mesa Geitonia

Rent Mesa Geitonia Limassol. 2 bedroom apartment. Living area 85 sqm. Balcony 15 sqm. €2000 per month. RN 483, LN 237/E

Property Info Plot / Area Info Additional info