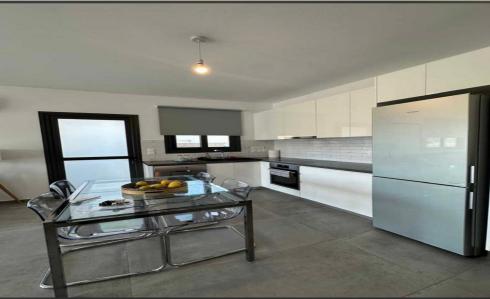

## 2 Bedroom Apartment for Rent in Limassol - Mesa Geitonia

Rent Mesa Geitonia Limassol. 2 bedroom apartment. Living area 85 sqm. Balcony 15 sqm. €2000 per month. RN 483, LN 237/E

Property Info Plot / Area Info Additional info