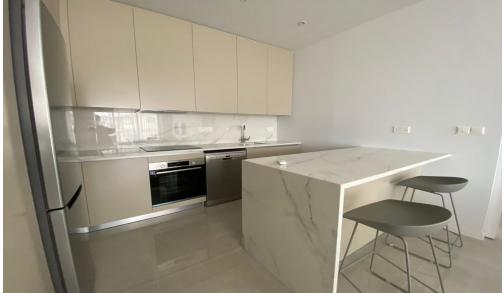

## 2 Bedroom Apartment for Rent in Limassol - Petrou kai Pavlou

RENT (long-term) – 2 bedroom apartment ■LIMASSOL/Petrou kai Pavlou ■NEW HOUSE / Energy Efficiency A ■115m2+balcony ■2nd floor ■2 bathrooms (with showers) ■Equipped kitchen (including dishwasher) ■Furniture and appliances ■VRV Air conditioning ■Double glazing ■Covered parking ■Storage room ■Developed infrastructure of the area! ■READY TO MOVE IN! \*\*!!!!Price 2000 euros/month!!!! THERE IS A VIDEO REVIEW OF THE APARTMENT For questions, write in private messages R.1029