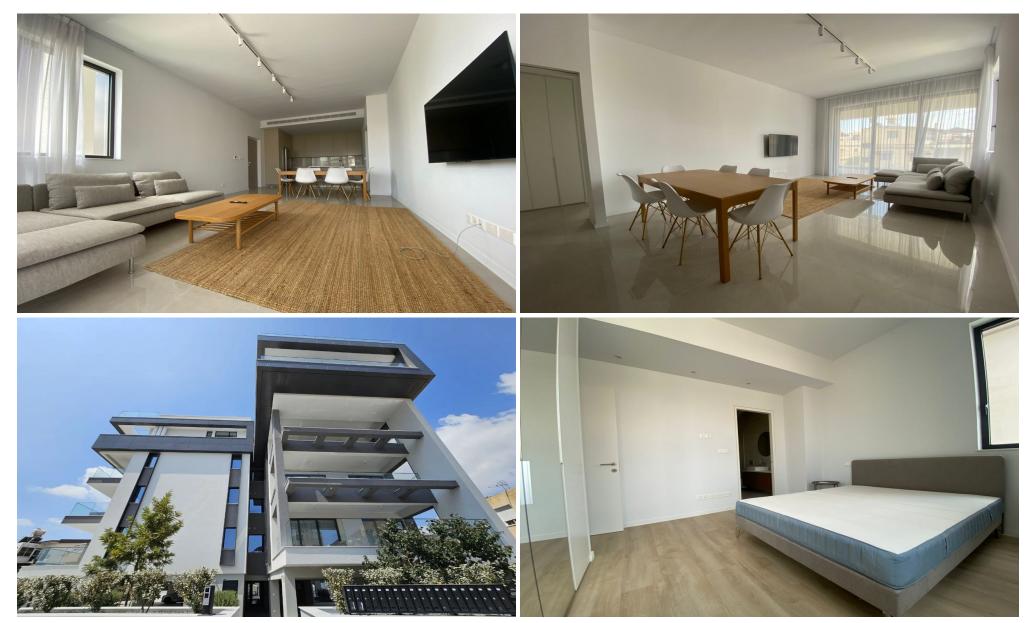

## 2 Bedroom Apartment for Rent in Limassol - Petrou kai Pavlou

RENT (long-term) – 2 bedroom apartment ■LIMASSOL/Petrou kai Pavlou ■NEW HOUSE / Energy Efficiency A ■115m2+balcony ■2nd floor ■2 bathrooms (with showers) ■Equipped kitchen (including dishwasher) ■Furniture and appliances ■VRV Air conditioning ■Double glazing ■Covered parking ■Storage room ■Developed infrastructure of the area! ■READY TO MOVE IN! \*\*!!!!Price 2000 euros/month!!!! THERE IS A VIDEO REVIEW OF THE APARTMENT For questions, write in private messages R.1029