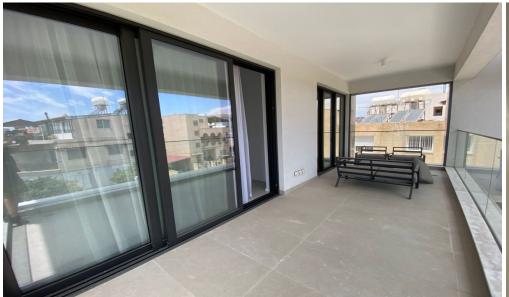

## 2 Bedroom Apartment for Rent in Limassol - Petrou kai Pavlou

RENT (long-term) – 2 bedroom apartment ■LIMASSOL/Petrou kai Pavlou ■NEW HOUSE / Energy Efficiency A ■115m2+balcony ■2nd floor ■2 bathrooms (with showers) ■Equipped kitchen (including dishwasher) ■Furniture and appliances ■VRV Air conditioning ■Double glazing ■Covered parking ■Storage room ■Developed infrastructure of the area! ■READY TO MOVE IN! \*\*!!!!Price 2000 euros/month!!!! THERE IS A VIDEO REVIEW OF THE APARTMENT For questions, write in private messages R.1029