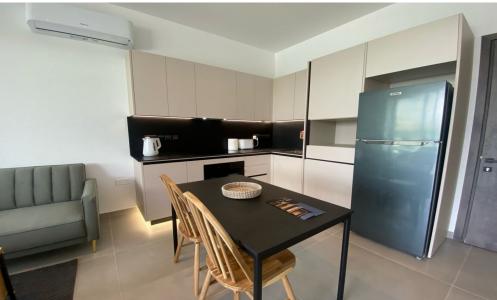

## 1 Bedroom Apartment for Rent in Limassol - Petrou kai Pavlou

RENT (long-term) – 1 bedroom apartment ■LIMASSOL/Petrou Pavlou (near Makarios Avenue) ■NEW HOUSE 2025 / Energy Efficiency: A ■FIRST OCCUPANCY! ■75m2 ■Double glazing ■High ceilings ■Brand new furniture and appliances ■Solar panels for hot water with pressure system ■Covered parking ■Storage room ■Walking distance to all amenities! □PRICE 1600 euros□ For inquiries, write in private messages R.1029