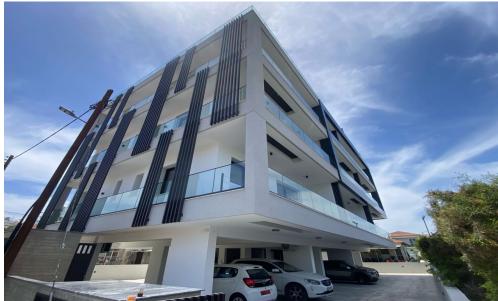

## 1 Bedroom Apartment for Rent in Limassol - Petrou kai Pavlou

RENT (long-term) – 1 bedroom apartment ■LIMASSOL/Petrou Pavlou (near Makarios Avenue) ■NEW HOUSE 2025 / Energy Efficiency: A ■FIRST OCCUPANCY! ■75m2 ■Double glazing ■High ceilings ■Brand new furniture and appliances ■Solar panels for hot water with pressure system ■Covered parking ■Storage room ■Walking distance to all amenities! □PRICE 1600 euros□ For inquiries, write in private messages R.1029