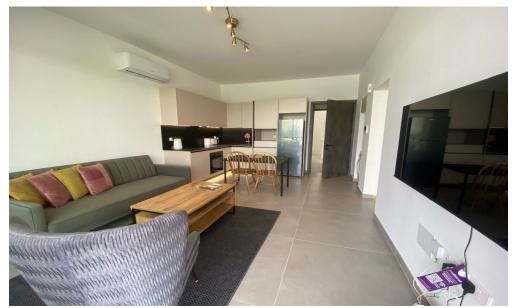

## 1 Bedroom Apartment for Rent in Limassol - Petrou kai Pavlou

RENT (long-term) – 1 bedroom apartment ■LIMASSOL/Petrou Pavlou (near Makarios Avenue) ■NEW HOUSE 2025 / Energy Efficiency: A ■FIRST OCCUPANCY! ■75m2 ■Double glazing ■High ceilings ■Brand new furniture and appliances ■Solar panels for hot water with pressure system ■Covered parking ■Storage room ■Walking distance to all amenities! □PRICE 1600 euros□ For inquiries, write in private messages R.1029