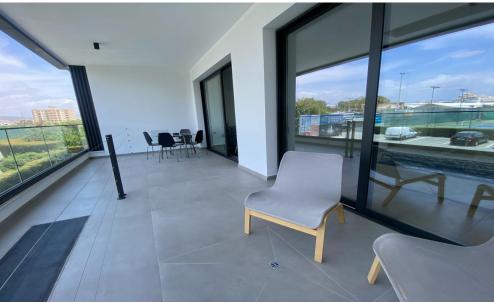

## 1 Bedroom Apartment for Rent in Limassol - Petrou kai Pavlou

RENT (long-term) – 1 bedroom apartment ■LIMASSOL/Petrou Pavlou (near Makarios Avenue) ■NEW HOUSE 2025 / Energy Efficiency: A ■FIRST OCCUPANCY! ■75m2 ■Double glazing ■High ceilings ■Brand new furniture and appliances ■Solar panels for hot water with pressure system ■Covered parking ■Storage room ■Walking distance to all amenities! □PRICE 1600 euros□ For inquiries, write in private messages R.1029