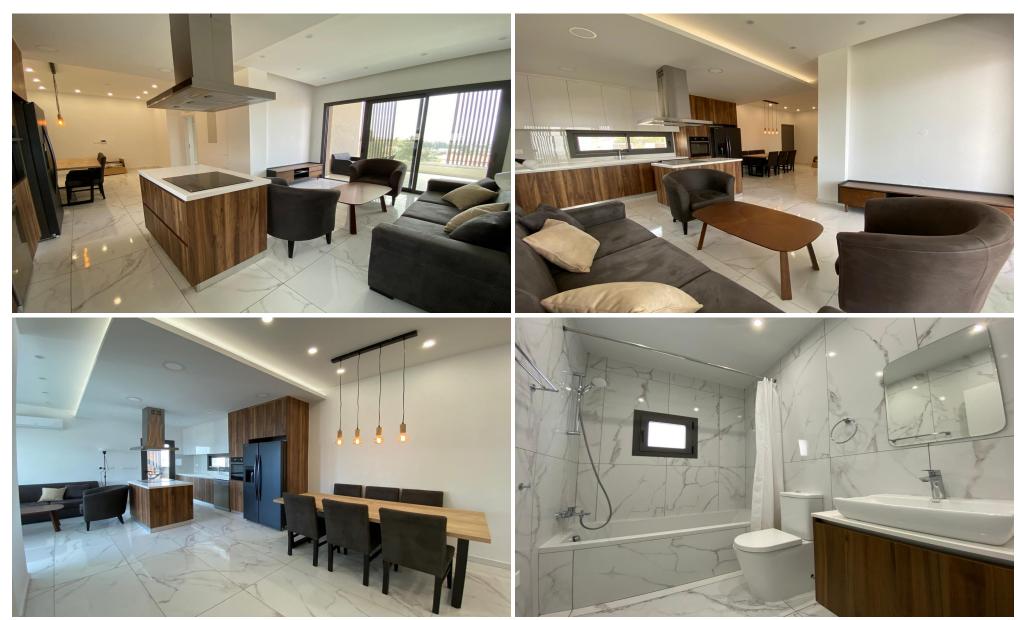

## 3 Bedroom Apartment for Rent in Limassol - Agia Fyla

RENT (long-term) – 3 bedroom PENTHOUSE ■LIMASSOL/Agia Fyla ■HOUSE 2022 ■Energy efficiency: A+ ■Spacious and bright apartment ■248m2 (117m2 inside+49m2 covered veranda+82m2 roof garden) ■3rd floor ■3 bathrooms (bathroom, shower and guest toilet) ■Fitted kitchen ■Double thermal windows ■Water filtration system installed ■Roof garden with furniture and BBQ area ■PANORAMIC VIEWS OF THE SEA AND CITY ■Covered parking ■Storage room ■Developed infrastructure of the area Price 2200 euros !! + utilities THERE IS A VIDEO REVIEW OF THE APARTMENT For questions