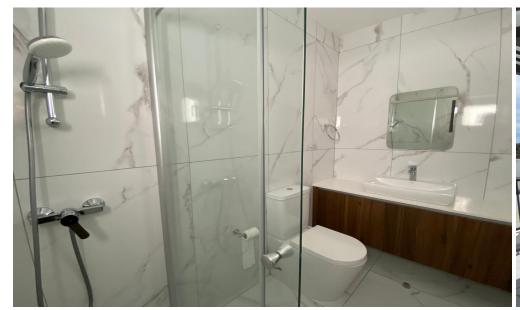

## 3 Bedroom Apartment for Rent in Limassol - Agia Fyla

RENT (long-term) – 3 bedroom PENTHOUSE ■LIMASSOL/Agia Fyla ■HOUSE 2022 ■Energy efficiency: A+ ■Spacious and bright apartment ■248m2 (117m2 inside+49m2 covered veranda+82m2 roof garden) ■3rd floor ■3 bathrooms (bathroom, shower and guest toilet) ■Fitted kitchen ■Double thermal windows ■Water filtration system installed ■Roof garden with furniture and BBQ area ■PANORAMIC VIEWS OF THE SEA AND CITY ■Covered parking ■Storage room ■Developed infrastructure of the area Price 2200 euros !! + utilities THERE IS A VIDEO REVIEW OF THE APARTMENT For questions