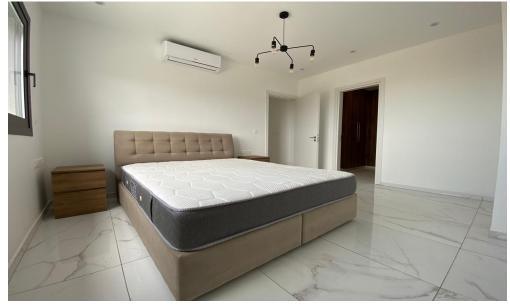

## 3 Bedroom Apartment for Rent in Limassol - Agia Fyla

RENT (long-term) – 3 bedroom PENTHOUSE ■LIMASSOL/Agia Fyla ■HOUSE 2022 ■Energy efficiency: A+ ■Spacious and bright apartment ■248m2 (117m2 inside+49m2 covered veranda+82m2 roof garden) ■3rd floor ■3 bathrooms (bathroom, shower and guest toilet) ■Fitted kitchen ■Double thermal windows ■Water filtration system installed ■Roof garden with furniture and BBQ area ■PANORAMIC VIEWS OF THE SEA AND CITY ■Covered parking ■Storage room ■Developed infrastructure of the area Price 2200 euros !! + utilities THERE IS A VIDEO REVIEW OF THE APARTMENT For questions