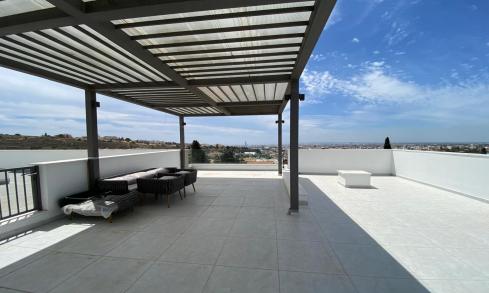

## 3 Bedroom Apartment for Rent in Limassol - Agia Fyla

RENT (long-term) – 3 bedroom PENTHOUSE ■LIMASSOL/Agia Fyla ■HOUSE 2022 ■Energy efficiency: A+ ■Spacious and bright apartment ■248m2 (117m2 inside+49m2 covered veranda+82m2 roof garden) ■3rd floor ■3 bathrooms (bathroom, shower and guest toilet) ■Fitted kitchen ■Double thermal windows ■Water filtration system installed ■Roof garden with furniture and BBQ area ■PANORAMIC VIEWS OF THE SEA AND CITY ■Covered parking ■Storage room ■Developed infrastructure of the area Price 2200 euros !! + utilities THERE IS A VIDEO REVIEW OF THE APARTMENT For questions