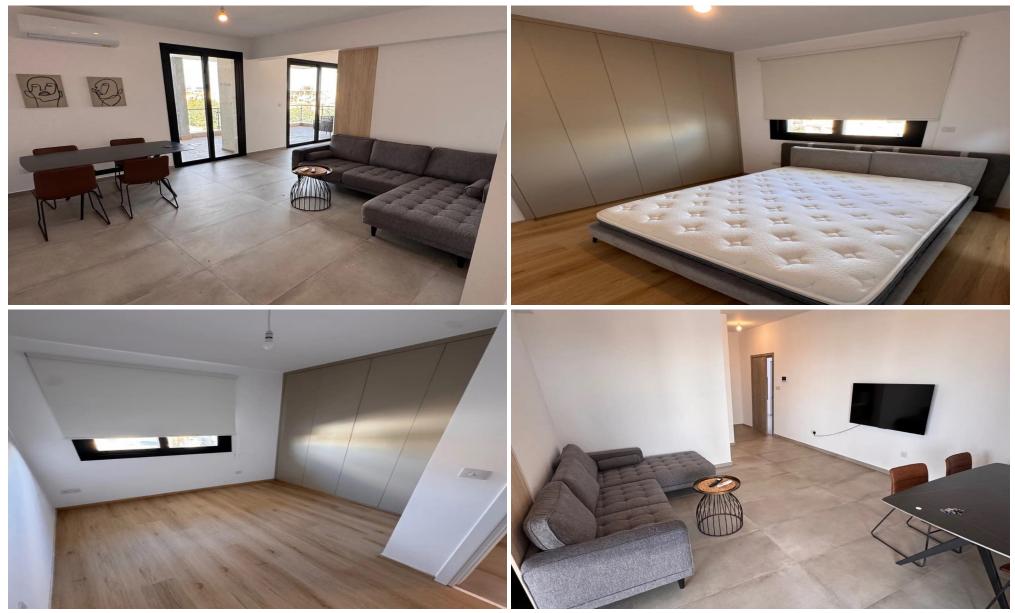

## 2 Bedroom Apartment for Rent in Limassol - Mesa Geitonia

RENT (long-term) – 2 bedroom apartment **LIMASSOL/Mesa** Geitonia NEW HOUSE 2024 / Energy Efficiency: A **1**05m2 **2**nd floor **2** bathrooms (bath and shower) **New** Furniture/Appliances **Solar** panels for hot water **Double** glazing **Covered** parking **Storage** room SEA VIEW! **Walking** distance to all amenities **Price** 1800 euros/month For inquiries, write in private messages R.1029

| Property Info | Plot / Area Info                                    | Additional info |           |  |  |
|---------------|-----------------------------------------------------|-----------------|-----------|--|--|
| Covered Area  | 105                                                 | Property type   | Apartment |  |  |
| Amenities     | Location                                            |                 |           |  |  |
|               | Location: Limassol - Mesa Geitonia Region: Limassol |                 |           |  |  |