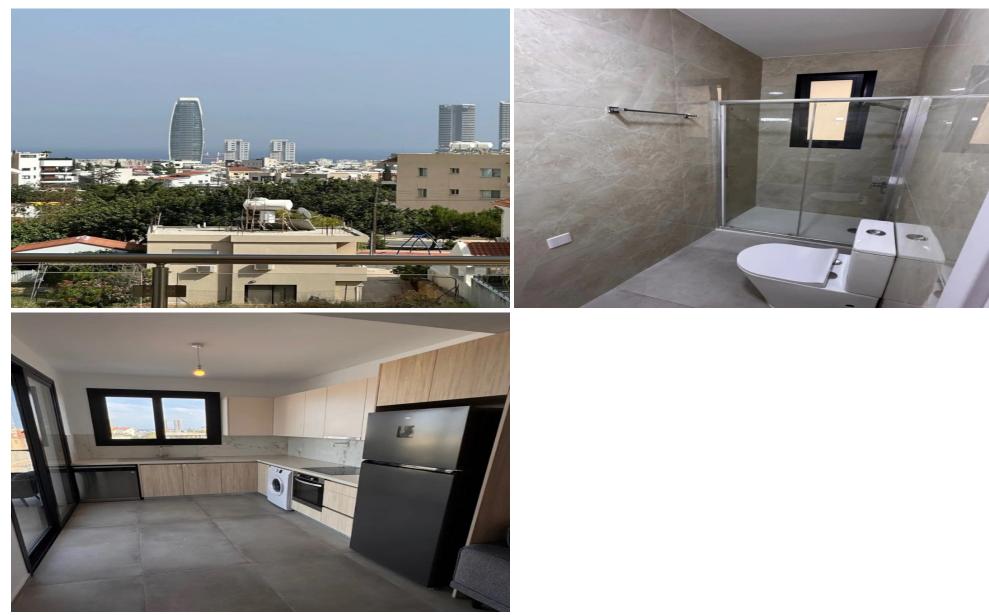

## 2 Bedroom Apartment for Rent in Limassol - Mesa Geitonia

RENT (long-term) – 2 bedroom apartment **LIMASSOL/Mesa** Geitonia NEW HOUSE 2024 / Energy Efficiency: A **1**05m2 **2**nd floor **2** bathrooms (bath and shower) **New** Furniture/Appliances **Solar** panels for hot water **Double** glazing **Covered** parking **Storage** room SEA VIEW! **Walking** distance to all amenities **Price** 1800 euros/month For inquiries, write in private messages R.1029

| Property Info | Plot / Area Info                                    | Additional info |           |  |  |
|---------------|-----------------------------------------------------|-----------------|-----------|--|--|
| Covered Area  | 105                                                 | Property type   | Apartment |  |  |
| Amenities     | Location                                            |                 |           |  |  |
|               | Location: Limassol - Mesa Geitonia Region: Limassol |                 |           |  |  |