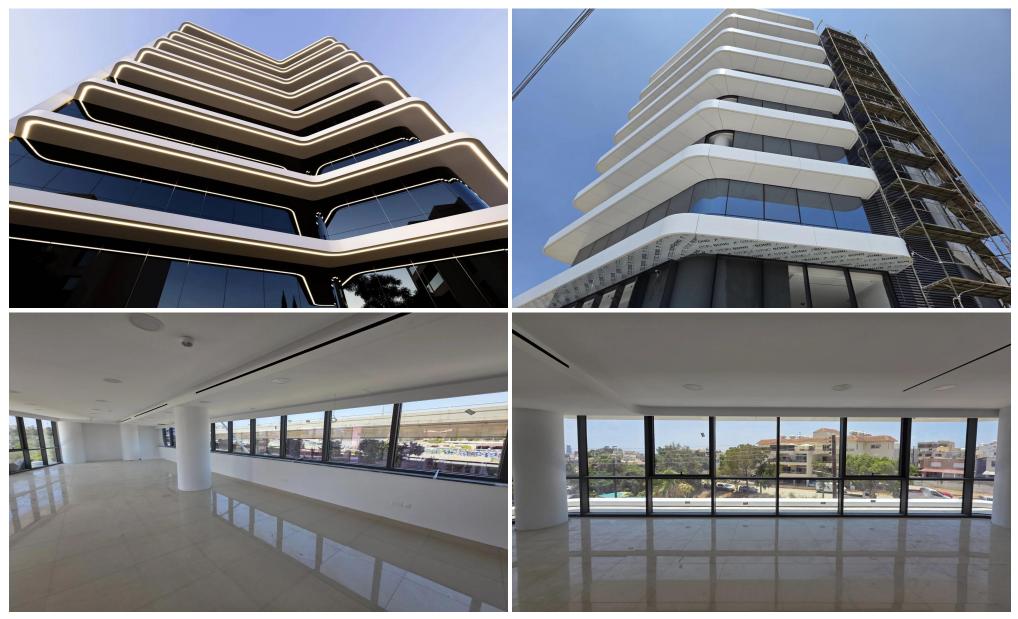

## 211m<sup>2</sup> Office for Rent in Limassol - Mesa Geitonia

Office space for rent in a prestigious seven-storey building in the Mesa Getonia area of Limassol. The modern architectural solution with a bright and memorable facade creates a professional atmosphere and highlights the company's status. The building is designed with an emphasis on productivity, comfort and well-being of employees. The convenient location provides quick access from all cities of Cyprus, and nearby there is all the necessary infrastructure: banks, shops, restaurants and government offices. Energy-efficient systems, high-quality finishing materials and thoughtful organization of the space create a flexible and high-tech working environment.