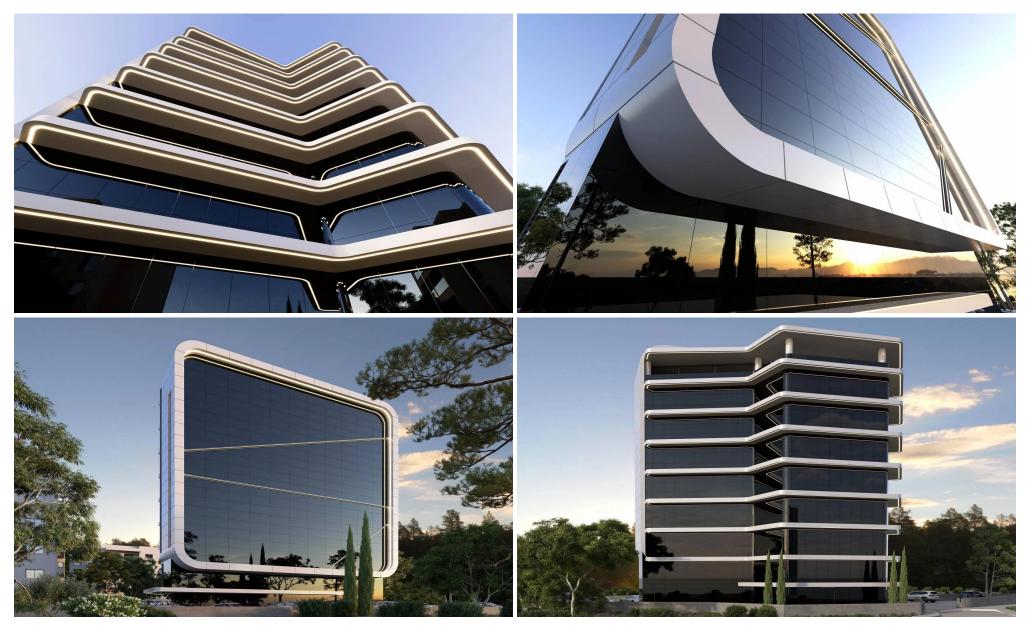

## 219m<sup>2</sup> Office for Rent in Limassol - Mesa Geitonia

An office space is available for rent in a prestigious seven-story building located in the Mesa Getonia district of Limassol. Situated on the fifth floor, the total area is 219 m², with 180 m² of usable internal space. The modern architectural design features a striking and memorable facade that creates a professional atmosphere and highlights the company's status. The building is designed with a focus on productivity, comfort, and employee well-being. Its convenient location provides quick access from all cities across Cyprus, with essential infrastructure nearby including banks, shops, restaurants, and government institutions. Energy-efficient systems, high-quality finishing materia...