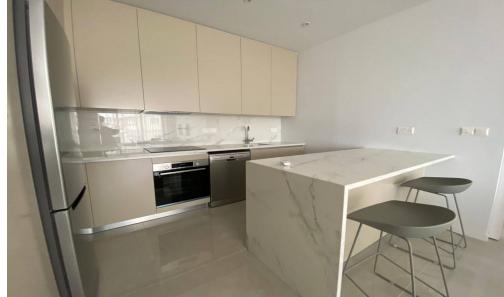

## 2 Bedroom Apartment for Rent in Limassol - Petrou kai Pavlou

RENT (long-term) – 2 bedroom apartment ■LIMASSOL/Petrou kai Pavlou ■NEW HOUSE / Energy Efficiency A ■115m2+balcony ■2nd floor ■2 bathrooms (with showers) ■Equipped kitchen (including dishwasher) ■Furniture and appliances ■VRV Air conditioning ■Double glazing ■Covered parking ■Storage room ■Developed infrastructure of the area! ■READY FOR OCCUPANCY! \*\*!!!!Price 2000 euros/month!!!! THERE IS A VIDEO REVIEW OF THE APARTMENT For questions, write in private messages R.1029