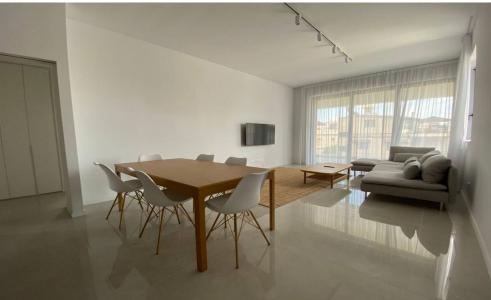

## 2 Bedroom Apartment for Rent in Limassol - Petrou kai Pavlou

RENT (long-term) – 2 bedroom apartment ■LIMASSOL/Petrou kai Pavlou ■NEW HOUSE / Energy Efficiency A ■115m2+balcony ■2nd floor ■2 bathrooms (with showers) ■Equipped kitchen (including dishwasher) ■Furniture and appliances ■VRV Air conditioning ■Double glazing ■Covered parking ■Storage room ■Developed infrastructure of the area! ■READY FOR OCCUPANCY! \*\*!!!!Price 2000 euros/month!!!! THERE IS A VIDEO REVIEW OF THE APARTMENT For questions, write in private messages R.1029