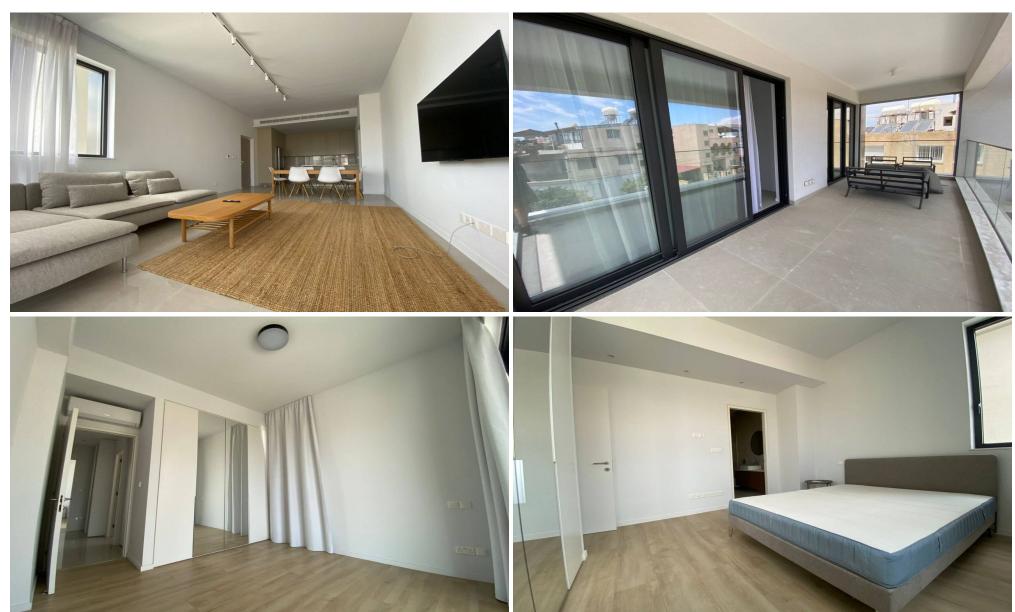

## 2 Bedroom Apartment for Rent in Limassol - Petrou kai Pavlou

RENT (long-term) – 2 bedroom apartment ■LIMASSOL/Petrou kai Pavlou ■NEW HOUSE / Energy Efficiency A ■115m2+balcony ■2nd floor ■2 bathrooms (with showers) ■Equipped kitchen (including dishwasher) ■Furniture and appliances ■VRV Air conditioning ■Double glazing ■Covered parking ■Storage room ■Developed infrastructure of the area! ■READY FOR OCCUPANCY! \*\*!!!!Price 2000 euros/month!!!! THERE IS A VIDEO REVIEW OF THE APARTMENT For questions, write in private messages R.1029