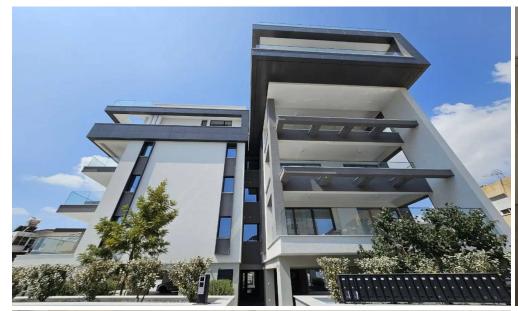

## 2 Bedroom Apartment for Rent in Limassol - Petrou kai Pavlou

RENT (long-term) – 2 bedroom apartment ■LIMASSOL/Petrou kai Pavlou ■NEW HOUSE / Energy Efficiency A ■115m2+balcony ■2nd floor ■2 bathrooms (with showers) ■Equipped kitchen (including dishwasher) ■Furniture and appliances ■VRV Air conditioning ■Double glazing ■Covered parking ■Storage room ■Developed infrastructure of the area! ■READY FOR OCCUPANCY! \*\*!!!!Price 2000 euros/month!!!! THERE IS A VIDEO REVIEW OF THE APARTMENT For questions, write in private messages R.1029