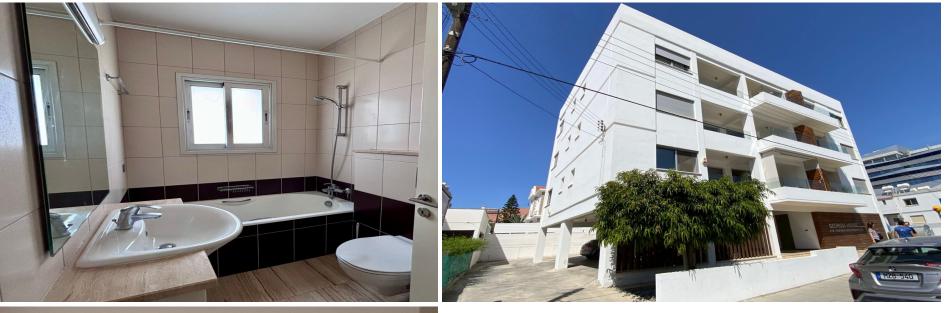

## **3 Bedroom Apartment for Rent in Limassol - Petrou kai Pavlou**

RENT (long-term) – 3 bedroom apartment LIMASSOL/Petrou kai Pavlou NEW RENOVATION ■130m2+balcony ■2nd floor ■3 bathrooms (2 bathrooms and guest toilet) ■Double glazing ■Equipped kitchen ■Furniture/Appliances ■Solar panels for hot water ■Walking distance to all amenities []PRICE 2100 euros[] For questions, write in private messages R.1029

| Property Info | Plot / Area Info                                        | Additional info |           |  |  |
|---------------|---------------------------------------------------------|-----------------|-----------|--|--|
| Covered Area  | 130                                                     | Property type   | Apartment |  |  |
| Amenities     | Location                                                |                 |           |  |  |
|               | Location: Limassol - Petrou kai Pavlou Region: Limassol |                 |           |  |  |