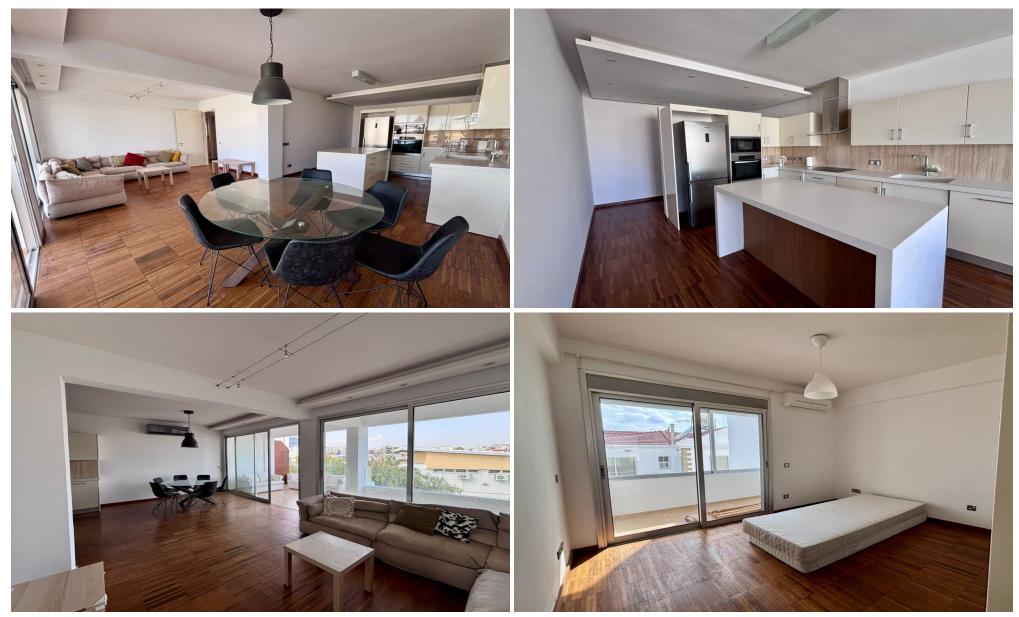

## **3 Bedroom Apartment for Rent in Limassol - Petrou kai Pavlou**

RENT (long-term) – 3 bedroom apartment LIMASSOL/Petrou kai Pavlou NEW RENOVATION ■130m2+balcony ■2nd floor ■3 bathrooms (2 bathrooms and guest toilet) ■Double glazing ■Equipped kitchen ■Furniture/Appliances ■Solar panels for hot water ■Walking distance to all amenities []PRICE 2100 euros[] For questions, write in private messages R.1029

| Property Info | Plot / Area Info                                        | Additional info |           |  |  |
|---------------|---------------------------------------------------------|-----------------|-----------|--|--|
| Covered Area  | 130                                                     | Property type   | Apartment |  |  |
| Amenities     | Location                                                |                 |           |  |  |
|               | Location: Limassol - Petrou kai Pavlou Region: Limassol |                 |           |  |  |