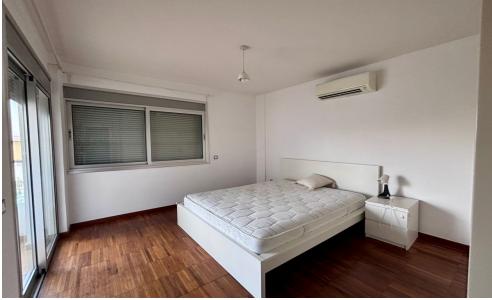

## **3 Bedroom Apartment for Rent in Limassol - Petrou kai Pavlou**

RENT (long-term) – 3 bedroom apartment LIMASSOL/Petrou kai Pavlou NEW RENOVATION ■130m2+balcony ■2nd floor ■3 bathrooms (2 bathrooms and guest toilet) ■Double glazing ■Equipped kitchen ■Furniture/Appliances ■Solar panels for hot water ■Walking distance to all amenities []PRICE 2100 euros[] For questions, write in private messages R.1029

| Property Info | Plot / Area Info                                        | Additional info |           |  |  |
|---------------|---------------------------------------------------------|-----------------|-----------|--|--|
| Covered Area  | 130                                                     | Property type   | Apartment |  |  |
| Amenities     | Location                                                |                 |           |  |  |
|               | Location: Limassol - Petrou kai Pavlou Region: Limassol |                 |           |  |  |