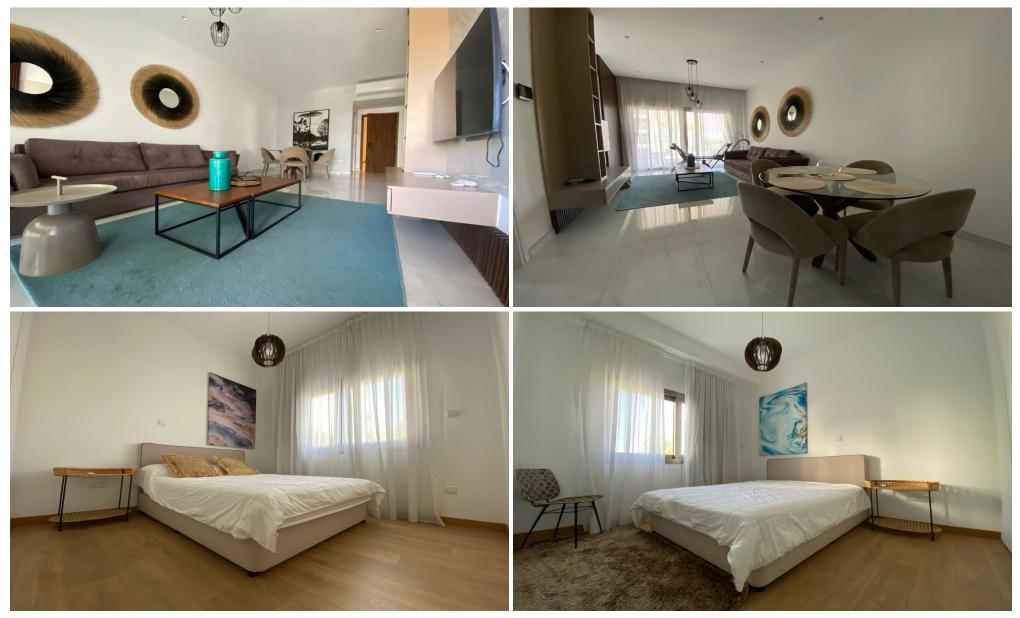

## 2 Bedroom Apartment for Rent in Germasogeia, Limassol District

LONG-TERM RENTAL – 2-bedroom apartment ■LIMASSOL/Germasogeia (1 minute drive from PAPAS) ■Covered area 100m2 ■2 bathrooms (bathroom and guest toilet) ■Solar panels for hot water ■Separate spacious equipped kitchen ■Double glazed windows ■Furniture/Appliances ■Covered Parking ■Storage room ■READY TO MOVE IN! THERE IS A VIDEO REVIEW OF THE APARTMENT Price 2350 euros including utilities For questions, write in private messages R.1029