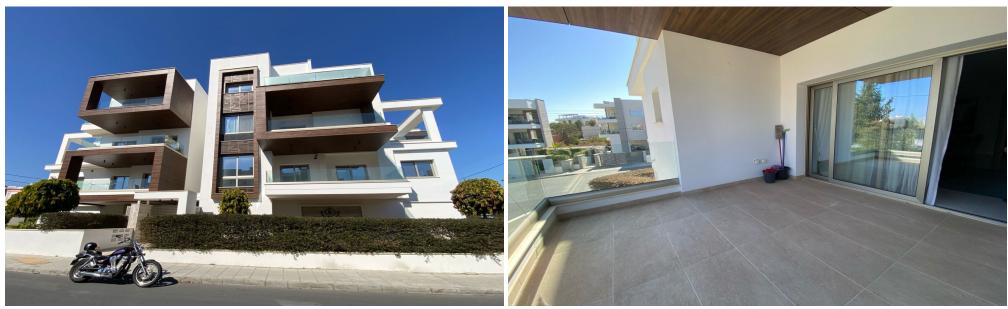

## 2 Bedroom Apartment for Rent in Germasogeia, Limassol District

LONG-TERM RENTAL – 2-bedroom apartment ■LIMASSOL/Germasogeia (1 minute drive from PAPAS) ■Covered area 100m2 ■2 bathrooms (bathroom and guest toilet) ■Solar panels for hot water ■Separate spacious equipped kitchen ■Double glazed windows ■Furniture/Appliances ■Covered Parking ■Storage room ■READY TO MOVE IN! THERE IS A VIDEO REVIEW OF THE APARTMENT Price 2350 euros including utilities For questions, write in private messages R.1029