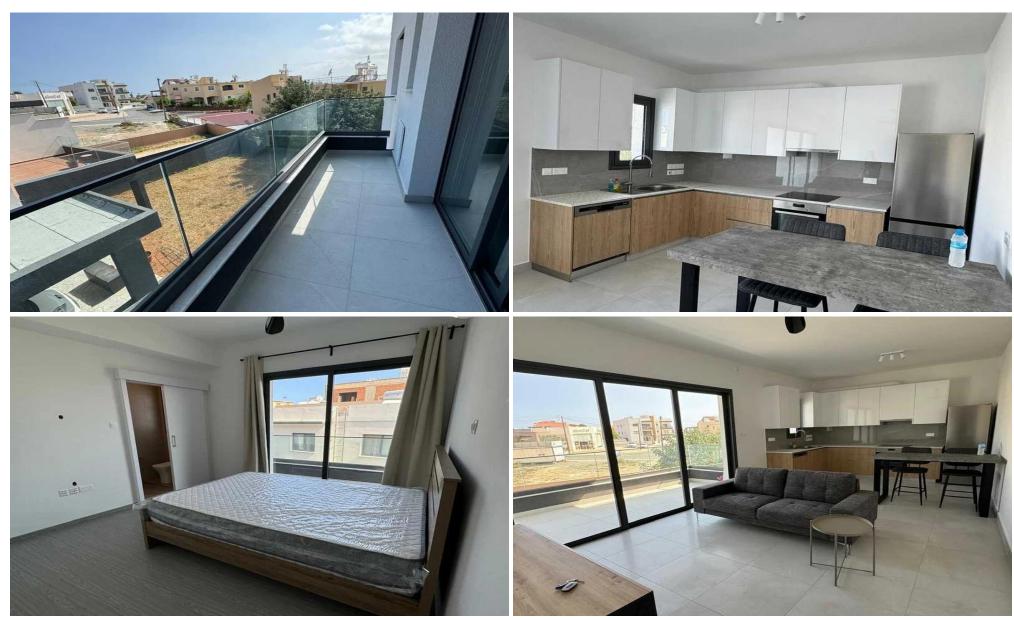

## 2 Bedroom Apartment for Rent in Episkopi Lemesou, Limassol District

New 2-bedroom apartment for rent - Episkopi ☐ Price: €1,400/month ☐ Limassol, Episkopi ☐ 85 m² covered area ☐ Parking: covered ☐ Energy efficiency: category A ☐ Semi-furnished ☐ Year of construction: 2024 ☐ Features: ☐ New construction - ideal for modern living ☐ Private rooftop terrace - for relaxation and panoramic views ☐ Energy efficiency - solar panels for sustainable living ☐ 2 bedrooms and 2 bathrooms - spacious, comfortable living space with modern finishes ☐ Convenient access to the highway and beach - quick connection without traffic ☐ Secure and unsecured storage space - plenty of room for all necessities ☐ Pet policy: no ...