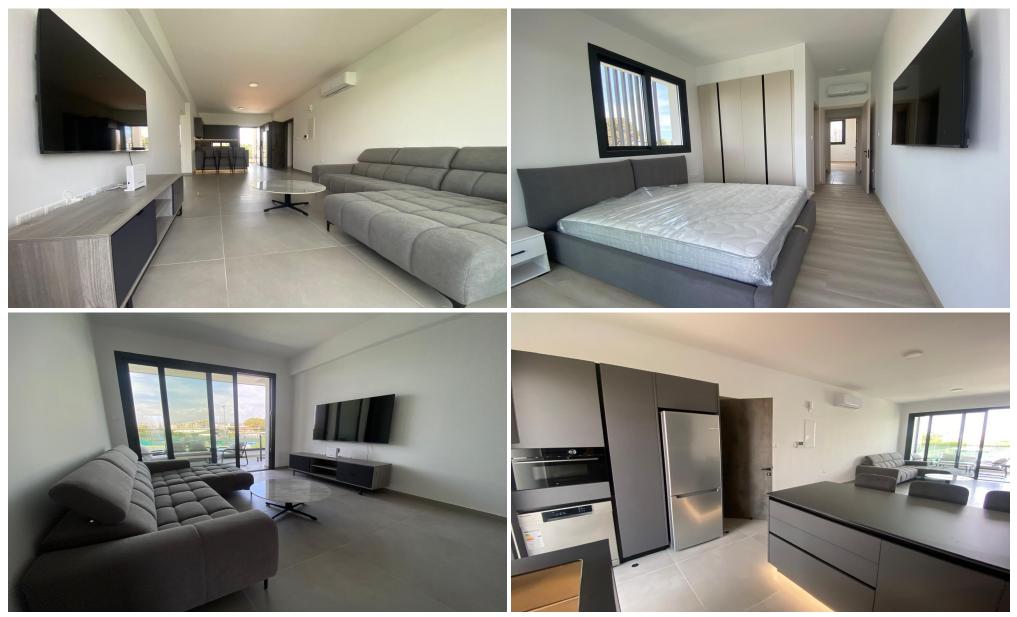

## **2** Bedroom Apartment for Rent in Limassol - Petrou kai Pavlou

RENT (long-term) – 2 bedroom apartment ■LIMASSOL/Petrou kai Pavlou (near Makarios Avenue) ■NEW HOUSE 2025 / Energy Efficiency: A ■FIRST OCCUPANCY! ■100m2 ■Double glazing ■High ceilings ■Brand new furniture and appliances ■Solar panels for hot water with pressure system ■Covered parking ■Storage room ■Walking distance to all amenities! THERE IS A VIDEO REVIEW OF THE APARTMENT []PRICE 2250 euros[] For questions, write in private messages R.1029