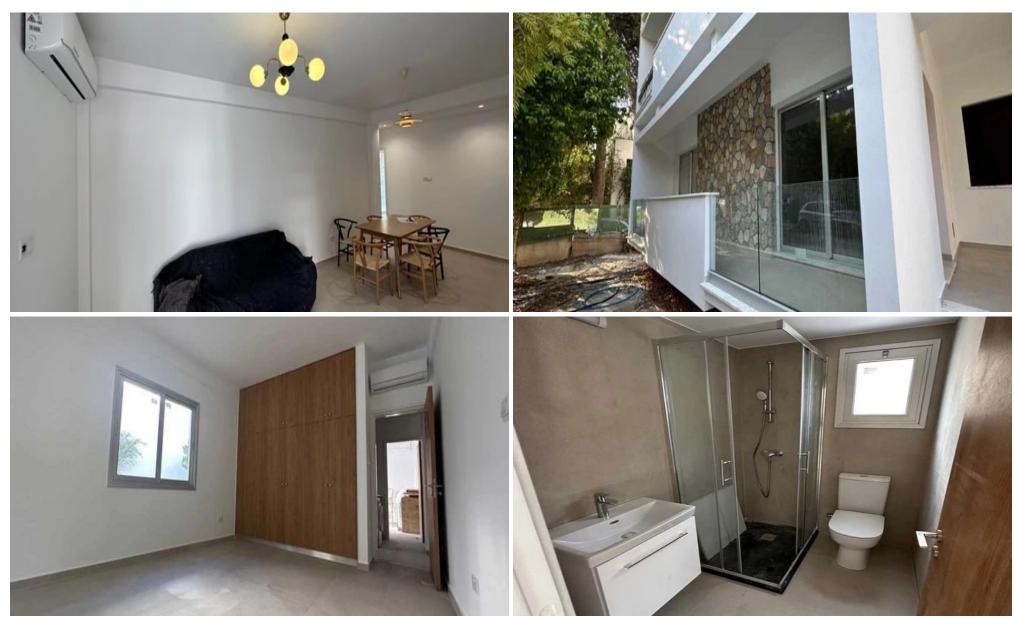

## 2 Bedroom Apartment for Rent in Limassol - Petrou kai Pavlou

| Property Info | Plot / Area Info | Additional info |
|---------------|------------------|-----------------|
|---------------|------------------|-----------------|

Covered Area 110 Property type Apartment

Amenities Location

Location: Limassol - Petrou kai Pavlou Region: Limassol

**Price: €2 500 + VAT** 

VAT for this property is €125 or €475. VAT usually is 19%. If it is your first purchase of property, you can have VAT reduced to 5% for the first 150sq.m. of the property.