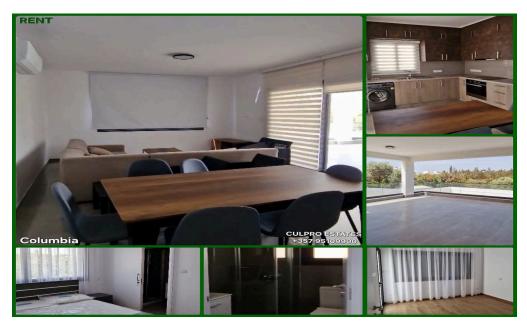

## 2 Bedroom Apartment for Rent in Columbia Area, Limassol District

Rent New 2 bedroom apartment in the Columbia area, Limassol. All infrastructure within walking distance, not far from the supermarket Sklavenitis. 1st floor Kitchen Living room 2 bedrooms Bathrooms: 2 Veranda Storage Covered parking Building year 2025 No pets Price: 2,100 + 2 deposits Agency CULPRO ESTATES Ltd L.N 197/E R.N 1189 +357 95109000 +357 95592209