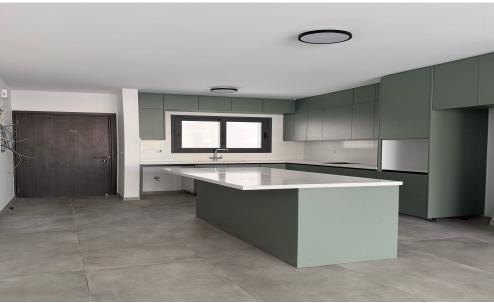

## 2 Bedroom Apartment for Rent in Kato Polemidia, Limassol District

Apartment for rent — Kato Polemidia, Limassol Price: €2,000/month Modern apartment with 2 bedrooms in a new residential complex (2025) in the Kato Polemidia area. Three-level layout, spacious rooms, stylish design, and excellent location near shops and transport. Area: 100 m² Bedrooms: 2 Bathrooms: 2 Floors: 3 (triplex) Parking: 1 space Unfurnished Built-in appliances Air conditioning with heating Pets allowed Building year: 2025 Energy efficiency: class A Quiet residential area with convenient access to main routes, shops, and stops. Ideal for professionals or families looking for a new, modern home.