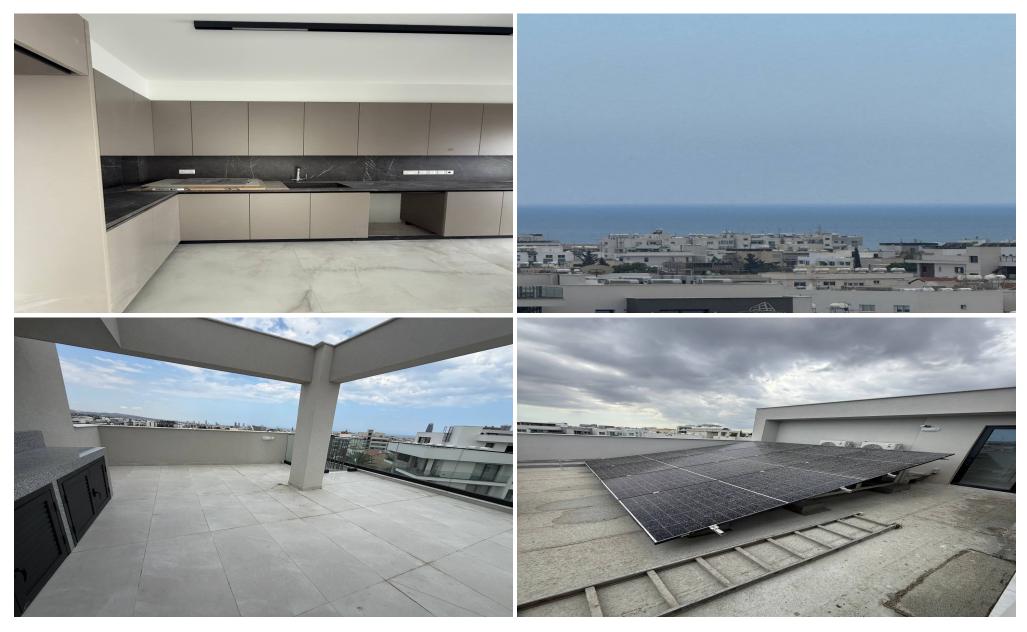

## 2 Bedroom Apartment for Rent in Limassol - Mesa Geitonia

Mesa Geitonia, WITH SOLAR FOR ELECTRICITY Only 300 meters from Brain Rockets a Brand new 2 bedrooms fully furnished PENTHOUSE with a roof garden covered parking and storage available for rent PRICE 2500 You can call me at 96848476