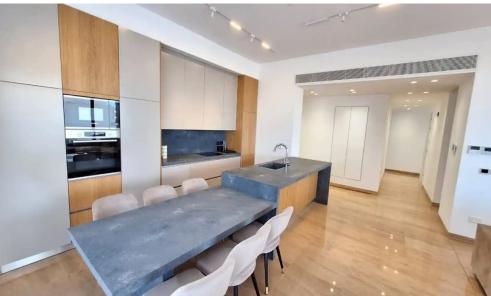

## 3 Bedroom Apartment for Rent in Columbia Area, Limassol District

Rent Columbia, Limassol. 3 bedroom penthouse with sea view Total area 230 sq.m €5,500 per month. RN 483, LN 237/E

Property Info Plot / Area Info Additional info