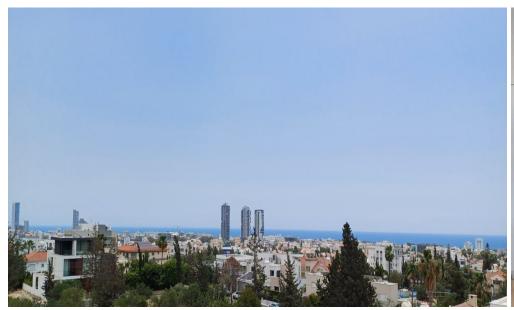

## 3 Bedroom Apartment for Rent in Columbia Area, Limassol District

Rent Columbia, Limassol. 3 bedroom penthouse with sea view Total area 230 sq.m €5,500 per month. RN 483, LN 237/E

Property Info Plot / Area Info Additional info