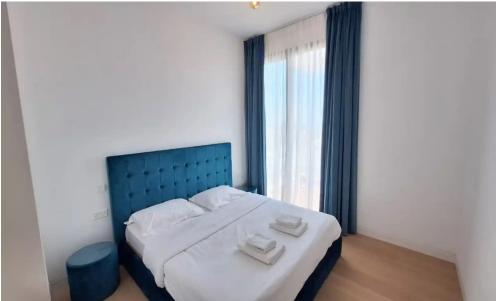

## 3 Bedroom Apartment for Rent in Columbia Area, Limassol District

Rent Columbia, Limassol. 3 bedroom penthouse with sea view Total area 230 sq.m €5,500 per month. RN 483, LN 237/E

Property Info Plot / Area Info Additional info